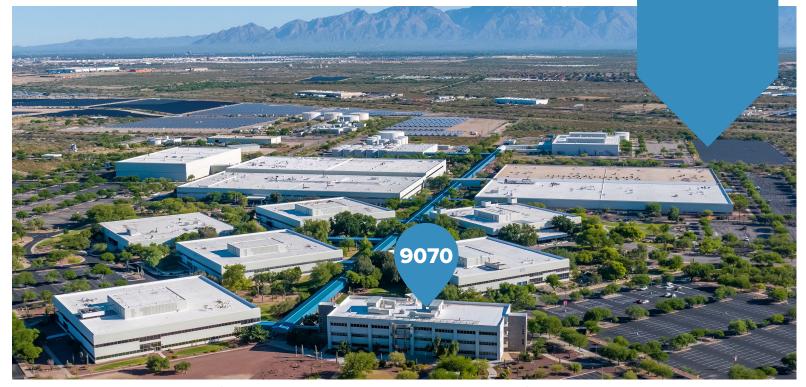

#### 9070 S Rita Road, Tucson, Arizona, 85747

- · Located at the UA Tech Park at Rita Road
- Interstate-10: 1 minute, less than 1 mile
- Tucson International Airport: 17 minutes, 10 miles
- Intermodel railroad: 22 minutes, 13 miles
- Facilitated linkages to the University of Arizona
- Within the Vail School District, one of Arizona's top performing school districts
- Onsite paramedics and EMTs weekdays from 7am-7pm
- 24/7 site security
- 4 last-mile internet providers
- Sustainable site with water conservation and energy efficiency initiatives
- A connected campus that fosters collaboration and supports a thriving business environment