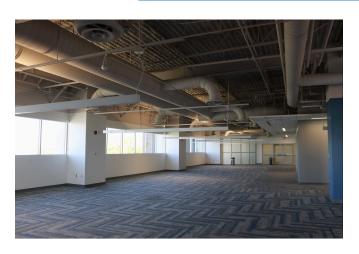

tives
- A connected campus that fosters collaboration and supports a thriving business environment







## PROPERTY DETAILS



**Parking Power** 

Life Safety **Backup generator** 

**HVAC** 

**Zoning Year Built** Construction **Number of Floors** 

**Height to Deck** Loading

**Demisable** 

Use Condition

**Available Space** 

Non-exclusive free parking

Dual 13.8 MW feeds from central plant

Fully sprinkled, class A fire alarm, life safety generator

Partial systems, second floor

Chilled water central plant / high efficient redundant heating hot water boiler system

1-2

2004

Steel frame

3 floors

17'.9' to deck, dropped to 9'

0 loading docks

Yes

Office class A Fully built out

9000 - 27,228 SF



### 9070 S RITA RD FLOOR PLAN: SECOND & THIRD FLOOR







## INTERIOR PHOTOS









## ON-SITE AMENITIES

# EVENT CENTER

- Spacious venue for town halls, seminars, networking events, and more!
- · Advanced audio-visual technology.
- Equipped for event catering and food preparation.
- Professional stage designed for presentations and performances.









### FOOD SERVICE

- Daily food options made fresh for each meal.
- A variety of snacks and drinks.
- Rotating selection of food trucks.
- On-site Starbucks.
- On-site food catering.



#### ON-SITE AMENITIES

# FITNESS CENTER

- Free membership for all employees.
- Various cardio machines such as treadmills, ellipticals, and stationary bikes.
- Weight lifting equipment such as squat racks and free weights.
- Dedicated room for fitness classes and group activities.
- · Locker rooms and showers.









### OUTDOOR