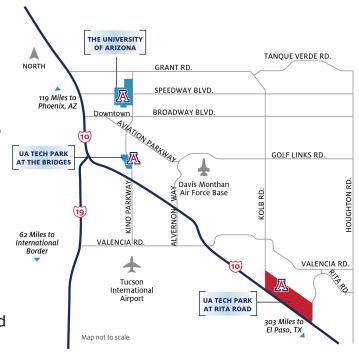

#### 9070 S Rita Road, Tucson, Arizona, 85747

- · Located at the UA Tech Park at Rita Road
- Interstate-10: 1 minute, less than 1 mile
- Tucson International Airport: 17 minutes, 10 miles
- Intermodel railroad: 22 minutes, 13 miles
- Facilitated linkages to the University of Arizona
- Within the Vail School District, one of Arizona's top performing school districts
- Onsite paramedics and EMTs weekdays from 7am-7pm
- 24/7 site security
- 4 last-mile internet providers
- Sustainable site with water conservation and energy efficiency initiatives
- A connected campus that fosters collaboration and supports a thriving business environment