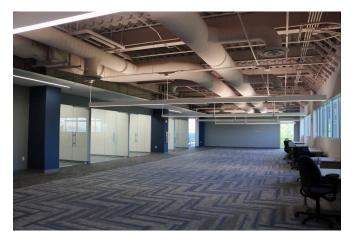

s
- A connected campus that fosters collaboration and supports a thriving business environment







## PROPERTY DETAILS



**Parking Power** 

Life Safety **Backup generator** 

**HVAC** 

**Zoning Year Built** Construction **Number of Floors** 

**Height to Deck** Loading

**Demisable** 

Use Condition

**Available Space** 

Non-exclusive free parking

Dual 13.8 MW feeds from central plant

Fully sprinkled, class A fire alarm, life safety generator

Partial systems, second floor

Chilled water central plant / high efficient redundant heating hot water boiler system

1-2

2004

Steel frame

3 floors

17'.9' to deck, dropped to 9'

0 loading docks

Yes

Office class A Fully built out

9000 - 27,228 SF



### 9070 S RITA RD FLOOR PLAN: SECOND & THIRD FLOOR







## INTERIOR PHOTOS









## ON-SITE AMENITIES

# EVENT CENTER

- Spacious venue for town halls, seminars, networking events, and more!
- · Advanced audio-visual technology.
- Equipped for event catering and food preparation.
- Professional stage designed for presentations and performances.









### FOOD SERVICE

- Daily food options made fresh for each meal.
- A variety of snacks and drinks.
- Rotating selection of food trucks.
- On-site Starbucks.
- On-site food catering.



#### ON-SITE AMENITIES

# FITNESS CENTER

- Free membership for all employees.
- Various cardio machines such as treadmills, ellipticals, and stationary bikes.
- Weight lifting equipment such as squat racks and free weights.
- Dedicated room for fitness classes and group activities.
- · Locker rooms and showers.









### OUTDOOR SPA