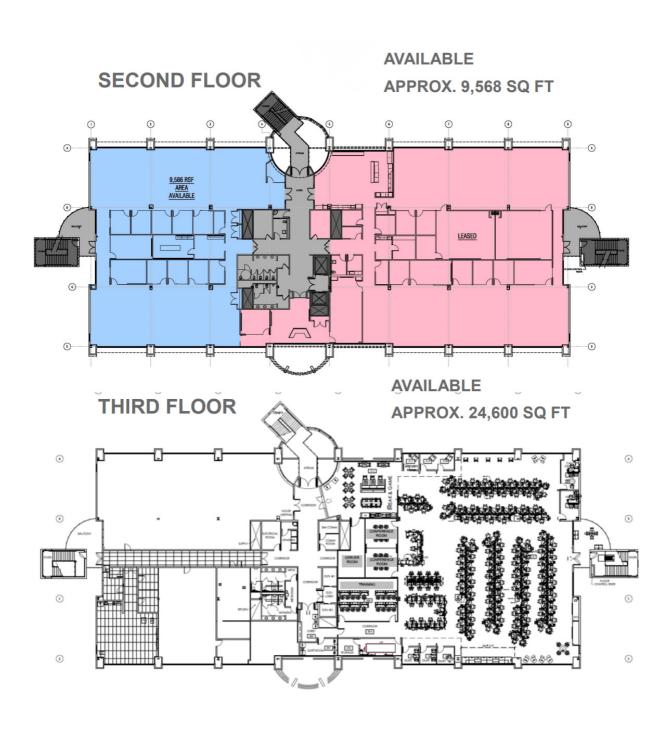

and energy efficiency initiatives
- A connected campus that fosters collaboration and supports a thriving business environment







## PROPERTY DETAILS



**Parking Power** 

Life Safety **Backup generator** 

**HVAC** 

**Zoning Year Built** Construction **Number of Floors** 

**Height to Deck** Loading

**Demisable** 

Use Condition

**Available Space** 

Non-exclusive free parking

Dual 13.8 MW feeds from central plant

Fully sprinkled, class A fire alarm, life safety generator

Partial systems, second floor

Chilled water central plant / high efficient redundant heating hot water boiler system

1-2

2004

Steel frame

3 floors

17'.9' to deck, dropped to 9'

0 loading docks

Yes

Office class A Fully built out

9000 - 27,228 SF



### 9070 S RITA RD FLOOR PLAN: SECOND & THIRD FLOOR







## INTERIOR PHOTOS









## ON-SITE AMENITIES

# EVENT CENTER

- Spacious venue for town halls, seminars, networking events, and more!
- · Advanced audio-visual technology.
- Equipped for event catering and food preparation.
- Professional stage designed for presentations and performances.









### FOOD SERVICE

- Daily food options made fresh for each meal.
- A variety of snacks and drinks.
- Rotating selection of food trucks.
- On-site Starbucks.
- On-site food catering.



#### ON-SITE AMENITIES

# FITNESS CENTER

- Free membership for all employees.
- Various cardio machines such as treadmills, ellipticals, and stationary bikes.
- Weight lifting equipment such as squat racks and free weights.
- Dedicated room for fitness classes and group activities.
- · Locker rooms and s