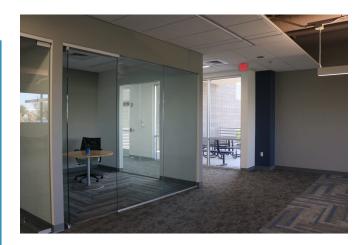

ves
- A connected campus that fosters collaboration and supports a thriving business environment







## PROPERTY DETAILS



**Parking Power** 

Life Safety **Backup generator** 

**HVAC** 

**Zoning Year Built** Construction **Number of Floors** 

**Height to Deck** Loading

**Demisable** 

Use Condition

**Available Space** 

Non-exclusive free parking

Dual 13.8 MW feeds from central plant

Fully sprinkled, class A fire alarm, life safety generator

Partial systems, second floor

Chilled water central plant / high efficient redundant heating hot water boiler system

1-2

2004

Steel frame

3 floors

17'.9' to deck, dropped to 9'

0 loading docks

Yes

Office class A Fully built out

9000 - 27,228 SF



### 9070 S RITA RD FLOOR PLAN: SECOND & THIRD FLOOR







## INTERIOR PHOTOS









## ON-SITE AMENITIES

# EVENT CENTER

- Spacious venue for town halls, seminars, networking events, and more!
- · Advanced audio-visual technology.
- Equipped for event catering and food preparation.
- Professional stage designed for presentations and performances.









### FOOD SERVICE

- Daily food options made fresh for each meal.
- A variety of snacks and drinks.
- Rotating selection of food trucks.
- On-site Starbucks.
- On-site food catering.



#### ON-SITE AMENITIES

# FITNESS CENTER

- Free membership for all employees.
- Various cardio machines such as treadmills, ellipticals, and stationary bikes.
- Weight lifting equipment such as squat racks and free weights.
- Dedicated room for fitness classes and group activities.
- · Locker rooms and showers.









### OUTDOOR S