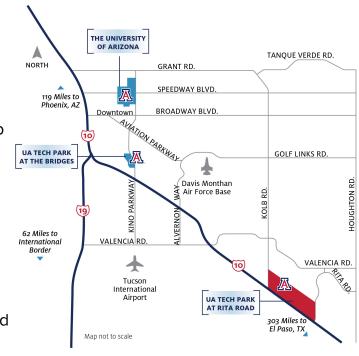

#### 9062 S Rita Road, Tucson, Arizona, 85747

- · Located at the UA Tech Park at Rita Road
- Interstate-10: 1 minute, less than 1 mile
- Tucson International Airport: 17 minutes, 10 miles
- Intermodel railroad: 22 minutes, 13 miles
- Facilitated linkages to the University of Arizona
- Within the Vail School District, one of Arizona's top performing school districts
- Onsite paramedics and EMTs weekdays from 7am-7pm
- 24/7 site security
- 4 last-mile internet providers
- Sustainable site with water conservation and energy efficiency initiatives
- A connected campus that fosters collaboration and supports a thriving business environment