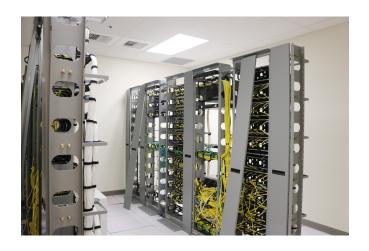

ment







## PROPERTY DETAILS



**Parking** 

**Power** 

**Life Safety** 

**Backup generator** 

**HVAC** 

**Zoning** 

**Year Built** 

Construction

**Number of Floors** 

**Height to Deck** 

Loading

**Demisable** 

Condition

Use

**Available Space** 

Non-exclusive free parking

Dual 13.8 MW feeds from central plant

Fully sprinkled, class A fire alarm, life safety generator

Full backup generator available to second floor with proportional cost share Chilled water central plant with backup chiller / high efficient redundant heating

hot water boiler system

**I-2** 

1980, renovated in 2006

Steel frame

2 floors

17'.9' to deck, dropped to 9'

2 loading docks

No

Fully built out

Office/Flex

57,000 SF



## 9060 S RITA RD FLOOR PLAN: SECOND FLOOR







## INTERIOR PHOTOS









## ON-SITE AMENITIES

# EVENT CENTER

- Spacious venue for town halls, seminars, networking events, and more!
- · Advanced audio-visual technology.
- Equipped for event catering and food preparation.
- Professional stage designed for presentations and performances.









### FOOD SERVICE

- Daily food options made fresh for each meal.
- A variety of snacks and drinks.
- Rotating selection of food trucks.
- On-site Starbucks.
- On-site food catering.



#### ON-SITE AMENITIES

# FITNESS CENTER

- Free membership for all employees.
- Various cardio machines such as treadmills, ellipticals, and stationary bikes.
- Weight lifting equipment such as squat racks and free weights.
- Dedicated room for fitness classes and group activities.
- · Locker rooms and showers.









### OUTDO