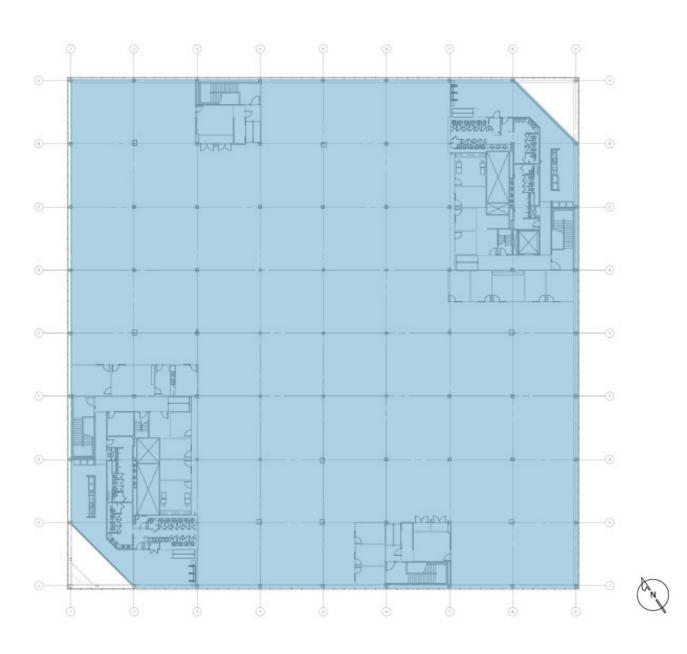

thriving business environment







## PROPERTY DETAILS



**Parking** 

**Power** 

**Life Safety** 

**Backup generator** 

**HVAC** 

**Zoning** 

**Year Built** 

Construction

**Number of Floors** 

**Height to Deck** 

Loading

**Demisable** 

Condition

Use

**Available Space** 

Non-exclusive free parking

Dual 13.8 MW feeds from central plant

Fully sprinkled, class A fire alarm, life safety generator

Full backup generator available to second floor with proportional cost share Chilled water central plant with backup chiller / high efficient redundant heating

hot water boiler system

**I-2** 

1980, renovated in 2006

Steel frame

2 floors

17'.9' to deck, dropped to 9'

2 loading docks

No

Fully built out

Office/Flex

57,000 SF



## 9060 S RITA RD FLOOR PLAN: SECOND FLOOR







## INTERIOR PHOTOS









## ON-SITE AMENITIES

# EVENT CENTER

- Spacious venue for town halls, seminars, networking events, and more!
- · Advanced audio-visual technology.
- Equipped for event catering and food preparation.
- Professional stage designed for presentations and performances.









### FOOD SERVICE

- Daily food options made fresh for each meal.
- A variety of snacks and drinks.
- Rotating selection of food trucks.
- On-site Starbucks.
- On-site food catering.



#### ON-SITE AMENITIES

# FITNESS CENTER

- Free membership for all employees.
- Various cardio machines such as treadmills, ellipticals, and stationary bikes.
- Weight lifting equipment such as squat racks and free weights.
- Dedicated room for fitness classes and group activities.
- · Locker rooms and s