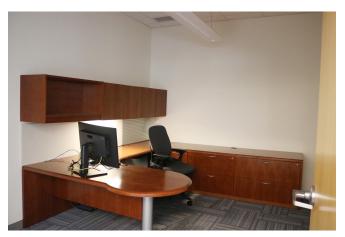

nt







## PROPERTY DETAILS



**Parking** 

**Power** 

**Life Safety** 

**Backup generator** 

**HVAC** 

**Zoning** 

**Year Built** 

Construction

**Number of Floors** 

**Height to Deck** 

Loading

**Demisable** 

Condition

Use

**Available Space** 

Non-exclusive free parking

Dual 13.8 MW feeds from central plant

Fully sprinkled, class A fire alarm, life safety generator

Full backup generator available to second floor with proportional cost share Chilled water central plant with backup chiller / high efficient redundant heating

hot water boiler system

**I-2** 

1980, renovated in 2006

Steel frame

2 floors

17'.9' to deck, dropped to 9'

2 loading docks

No

Fully built out

Office/Flex

57,000 SF



## 9060 S RITA RD FLOOR PLAN: SECOND FLOOR







## INTERIOR PHOTOS









## ON-SITE AMENITIES

# EVENT CENTER

- Spacious venue for town halls, seminars, networking events, and more!
- · Advanced audio-visual technology.
- Equipped for event catering and food preparation.
- Professional stage designed for presentations and performances.









### FOOD SERVICE

- Daily food options made fresh for each meal.
- A variety of snacks and drinks.
- Rotating selection of food trucks.
- On-site Starbucks.
- On-site food catering.



#### ON-SITE AMENITIES

# FITNESS CENTER

- Free membership for all employees.
- Various cardio machines such as treadmills, ellipticals, and stationary bikes.
- Weight lifting equipment such as squat racks and free weights.
- Dedicated room for fitness classes and group activities.
- · Locker rooms and showers.









### OUTDOOR