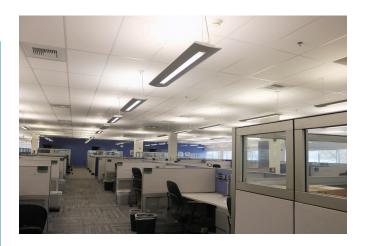

## PROPERTY DETAILS



**Parking** 

**Power** 

**Life Safety** 

**Backup generator** 

**HVAC** 

**Zoning** 

**Year Built** 

Construction

**Number of Floors** 

**Height to Deck** 

Loading

**Demisable** 

Condition

Use

**Available Space** 

Non-exclusive free parking

Dual 13.8 MW feeds from central plant

Fully sprinkled, class A fire alarm, life safety generator

Full backup generator available to second floor with proportional cost share Chilled water central plant with backup chiller / high efficient redundant heating

hot water boiler system

**I-2** 

1980, renovated in 2006

Steel frame

2 floors

17'.9' to deck, dropped to 9'

2 loading docks

No

Fully built out

Office/Flex

57,000 SF



## 9060 S RITA RD FLOOR PLAN: SECOND FLOOR







## INTERIOR PHOTOS









## ON-SITE AMENITIES

# EVENT CENTER

- Spacious venue for town halls, seminars, networking events, and more!
- · Advanced audio-visual technology.
- Equipped for event catering and food preparation.
- Professional stage designed for presentations and performances.









### FOOD SERVICE

- Daily food options made fresh for each meal.
- A variety of snacks and drinks.
- Rotating selection of food trucks.
- On-site Starbucks.
- On-site food catering.



#### ON-SITE AMENITIES

# FITNESS CENTER

- Free membership for all employees.
- Various cardio machines such as treadmills, ellipticals, and stationary bikes.
- Weight lifting equipment such as squat racks and free weights.
- Dedicated room for fitness classes and group activities.
- · Locker rooms and showers.









### OUTDOOR S