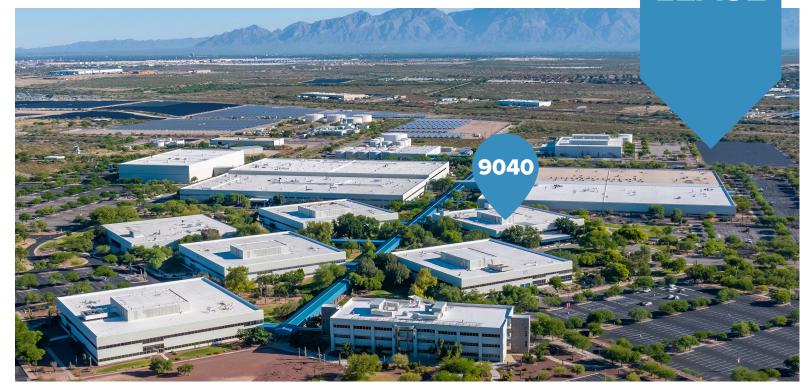

#### 9040 S Rita Road, Tucson, Arizona, 85747

- · Located at the UA Tech Park at Rita Road
- Interstate-10: 1 minute, less than 1 mile
- Tucson International Airport: 17 minutes, 10 miles
- Intermodel railroad: 22 minutes, 13 miles
- Facilitated linkages to the University of Arizona
- Within the Vail School District, one of Arizona's top performing school districts
- Onsite paramedics and EMTs weekdays from 7am-7pm
- 24/7 site security
- 4 last-mile internet providers
- Sustainable site with water conservation and energy efficiency initiatives
- A connected campus that fosters collaboration and supports a thriving business environment