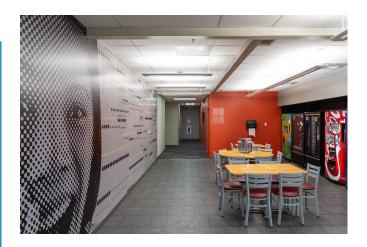

### FOOD SERVICE

- Daily food options made fresh for each meal.
- A variety of snacks and drinks.
- Rotating selection of food trucks.
- On-site Starbucks.
- On-site food catering.