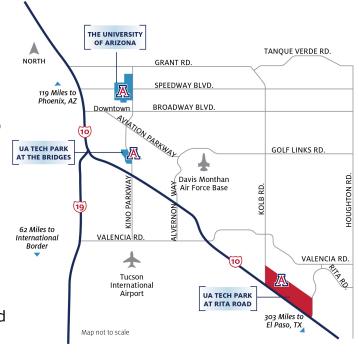

#### 9040 S Rita Road, Tucson, Arizona, 85747

- · Located at the UA Tech Park at Rita Road
- Interstate-10: 1 minute, less than 1 mile
- Tucson International Airport: 17 minutes, 10 miles
- Intermodel railroad: 22 minutes, 13 miles
- Facilitated linkages to the University of Arizona
- Within the Vail School District, one of Arizona's top performing school districts
- Onsite paramedics and EMTs weekdays from 7am-7pm
- 24/7 site security
- 4 last-mile internet providers
- Sustainable site with water conservation and energy efficiency initiatives
- A connected campus that fosters collaboration and supports a thriving business environment