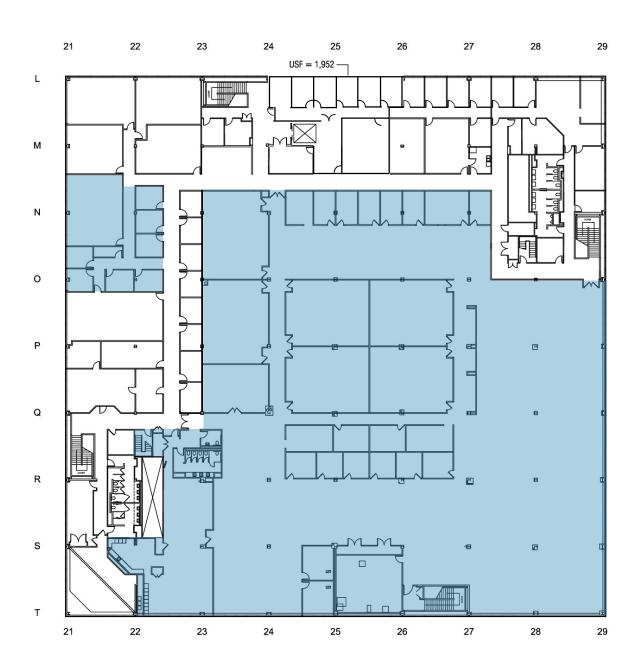

viders
- Sustainable site with water conservation and energy efficiency initiatives
- A connected campus that fosters collaboration and supports a thriving business environment







## PROPERTY DETAILS



**Parking** 

**Power** 

**Life Safety** 

HVAC

**Zoning** 

**Year Built** 

Construction

**Number of Floors** 

**Height to Deck** 

Loading

**Demisable** 

Use

• ...

Condition

**Available Space** 

Non-exclusive free parking

Dual 13.8 MW feeds from central plant

Fully sprinkled, class A fire alarm, life safety generator

Chilled water central plant / high efficient redundant heating hot water boiler

system

I-2

1980

Steel frame

2 floors

17'.9' to deck, dropped to 9'

1 loading dock

Yes

Office/R&D Flex

Fully built out

901-39,953 SF



## 9040 S RITA RD SECOND FLOOR



AVAILABLE SPACE



## INTERIOR PHOTOS









## ON-SITE AMENITIES

# EVENT CENTER

- Spacious venue for town halls, seminars, networking events, and more!
- · Advanced audio-visual technology.
- Equipped for event catering and food preparation.
- Professional stage designed for presentations and performances.









### FOOD SERVICE

- Daily food options made fresh for each meal.
- A variety of snacks and drinks.
- Rotating selection of food trucks.
- On-site Starbucks.
- On-site food catering.



#### ON-SITE AMENITIES

# FITNESS CENTER

- Free membership for all employees.
- Various cardio machines such as treadmills, ellipticals, and stationary bikes.
- Weight lifting equipment such as squat racks and free weights.
- Dedicated room for fitness classes and group activities.
- · Loc