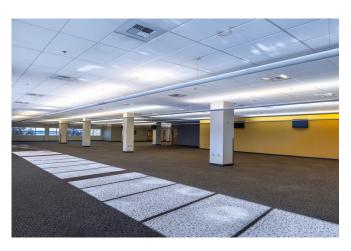

vation and energy efficiency initiatives
- A connected campus that fosters collaboration and supports a thriving business environment







## PROPERTY DETAILS



**Parking** 

**Power** 

**Life Safety** 

HVAC

**Zoning** 

**Year Built** 

Construction

**Number of Floors** 

**Height to Deck** 

Loading

**Demisable** 

Use

• ...

Condition

**Available Space** 

Non-exclusive free parking

Dual 13.8 MW feeds from central plant

Fully sprinkled, class A fire alarm, life safety generator

Chilled water central plant / high efficient redundant heating hot water boiler

system

I-2

1980

Steel frame

2 floors

17'.9' to deck, dropped to 9'

1 loading dock

Yes

Office/R&D Flex

Fully built out

901-39,953 SF



## 9040 S RITA RD SECOND FLOOR



AVAILABLE SPACE



## INTERIOR PHOTOS









## ON-SITE AMENITIES

# EVENT CENTER

- Spacious venue for town halls, seminars, networking events, and more!
- · Advanced audio-visual technology.
- Equipped for event catering and food preparation.
- Professional stage designed for presentations and performances.









### FOOD SERVICE

- Daily food options made fresh for each meal.
- A variety of snacks and drinks.
- Rotating selection of food trucks.
- On-site Starbucks.
- On-site food catering.



#### ON-SITE AMENITIES

# FITNESS CENTER

- Free membership for all employees.
- Various cardio machines such as treadmills, ellipticals, and stationary bikes.
- Weight lifting equipment such as squat racks and free weights.
- Dedicated room for fitness classes and group activities.
- · Locker rooms and showers.









### OUTDOOR