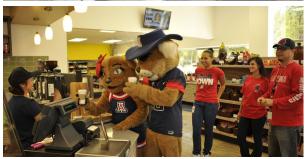

### FOOD SERVICE

- Daily food options made fresh for each meal.
- A variety of snacks and drinks.
- Rotating selection of food trucks.
- On-site Starbucks.
- On-site food catering.