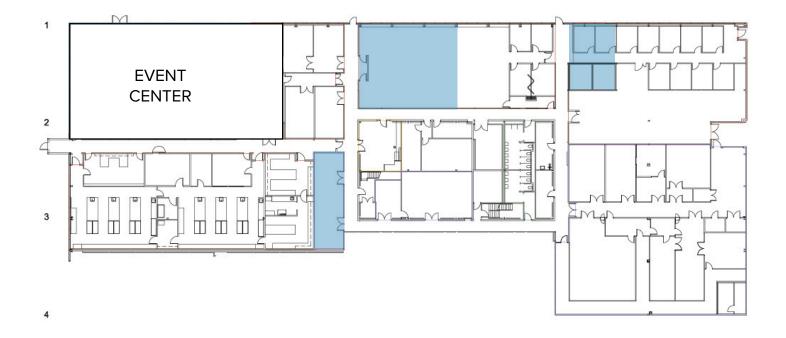

**Demisable** Yes

Use Office/Flex Fully built out

Available Space Total 4,568 SF - separate spaces: 868 SF, 718 SF, 2,982 SF

### 9030 S RITA RD FLOOR PLAN: FIRST FLOOR

AVAILABLE SPACE