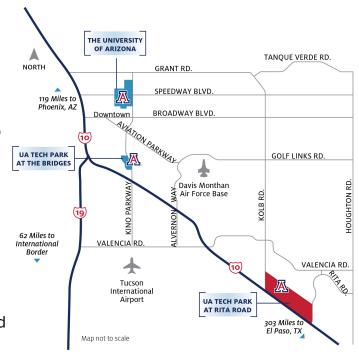

#### 9030 S Rita Road, Tucson, Arizona, 85747

- · Located at the UA Tech Park at Rita Road
- Interstate-10: 1 minute, less than 1 mile
- Tucson International Airport: 17 minutes, 10 miles
- Intermodel railroad: 22 minutes, 13 miles
- Facilitated linkages to the University of Arizona
- Within the Vail School District, one of Arizona's top performing school districts
- Onsite paramedics and EMTs weekdays from 7am-7pm
- 24/7 site security
- 4 last-mile internet providers
- Sustainable site with water conservation and energy efficiency initiatives
- A connected campus that fosters collaboration and supports a thriving business environment