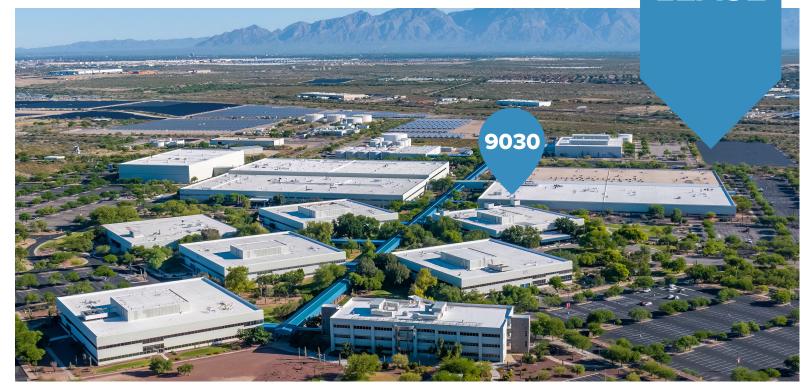

#### 9030 S Rita Road, Tucson, Arizona, 85747

- · Located at the UA Tech Park at Rita Road
- Interstate-10: 1 minute, less than 1 mile
- Tucson International Airport: 17 minutes, 10 miles
- Intermodel railroad: 22 minutes, 13 miles
- Facilitated linkages to the University of Arizona
- Within the Vail School District, one of Arizona's top performing school districts
- Onsite paramedics and EMTs weekdays from 7am-7pm
- 24/7 site security
- 4 last-mile internet providers
- Sustainable site with water conservation and energy efficiency initiatives
- A connected campus that fosters collaboration and supports a thriving business environment