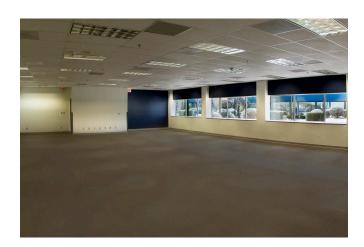

iciency initiatives
- A connected campus that fosters collaboration and supports a thriving business environment







## PROPERTY DETAILS



Parking Non-exclusive free parking

**Power** Dual 13.8 MW feeds from central plant

Fully sprinkled, class A fire alarm, life safety generator

Chilled water central plant / high efficient redundant heating hot water boiler

system

**Zoning** I-2

Life Safety

**HVAC** 

Year Built 1980

ConstructionSteel frameNumber of Floors2 floors

**Height to Deck** 28' to deck, dropped to 9'

**Loading** 1 loading dock - separate from building

**Demisable** Yes

Use Office/Flex Fully built out

Available Space Total 4,568 SF - separate spaces: 868 SF, 718 SF, 2,982 SF





### 9030 S RITA RD FLOOR PLAN: FIRST FLOOR



AVAILABLE SPACE



## INTERIOR PHOTOS









## ON-SITE AMENITIES

# EVENT CENTER

- Spacious venue for town halls, seminars, networking events, and more!
- · Advanced audio-visual technology.
- Equipped for event catering and food preparation.
- Professional stage designed for presentations and performances.









### FOOD SERVICE

- Daily food options made fresh for each meal.
- A variety of snacks and drinks.
- Rotating selection of food trucks.
- On-site Starbucks.
- On-site food catering.



#### ON-SITE AMENITIES

# FITNESS CENTER

- Free membership for all employees.
- Various cardio machines such as treadmills, ellipticals, and stationary bikes.
- Weight lifting equipment such as squat racks and free weights.
- Dedicated room for fitness classes and group activities.
- · Locker rooms and showers.









### OUTDO