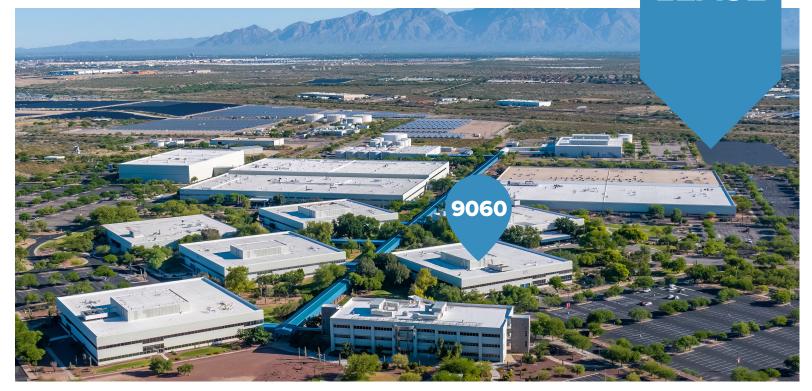

#### 9060 S Rita Road, Tucson, Arizona, 85747

- · Located at the UA Tech Park at Rita Road
- Interstate-10: 1 minute, less than 1 mile
- Tucson International Airport: 17 minutes, 10 miles
- Intermodel railroad: 22 minutes, 13 miles
- Facilitated linkages to the University of Arizona
- Within the Vail School District, one of Arizona's top performing school districts
- Onsite paramedics and EMTs weekdays from 7am-7pm
- 24/7 site security
- 4 last-mile internet providers
- Sustainable site with water conservation and energy efficiency initiatives
- A connected campus that fosters collaboration and supports a thriving business environment