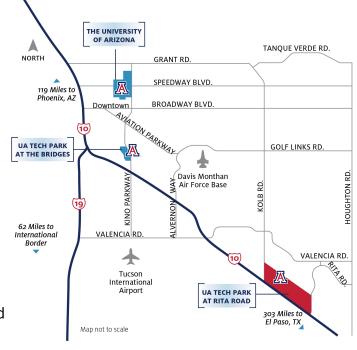

#### 9060 S Rita Road, Tucson, Arizona, 85747

- · Located at the UA Tech Park at Rita Road
- Interstate-10: 1 minute, less than 1 mile
- Tucson International Airport: 17 minutes, 10 miles
- Intermodel railroad: 22 minutes, 13 miles
- Facilitated linkages to the University of Arizona
- Within the Vail School District, one of Arizona's top performing school districts
- Onsite paramedics and EMTs weekdays from 7am-7pm
- 24/7 site security
- 4 last-mile internet providers
- Sustainable site with water conservation and energy efficiency initiatives
- A connected campus that fosters collaboration and supports a thriving business environment