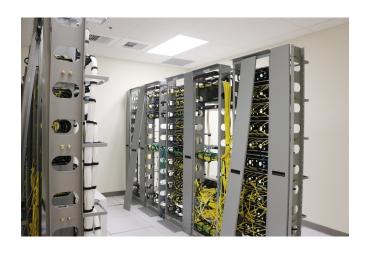

ironment







#### PROPERTY **DETAILS**



**Parking Power Life Safety Backup generator HVAC** 

**Zoning Year Built** Construction **Number of Floors Height to Deck** Loading

**Demisable** Condition Use

**Available Space** Workstations

Non-exclusive free parking

Dual 13.8 MW feeds from central plant

Fully sprinkled, class A fire alarm, life safety generator

Full backup generator available to second floor with proportional cost share Chilled water central plant with backup chiller / high efficient redundant heating hot water boiler system

1-2

1980, renovated in 2006

Steel frame

2 floors

17'.9' to deck, dropped to 9'

2 loading docks

No

Fully built out Office/Flex 57.000 SF

~ 600 available workstations



## 9060 S RITA RD FLOOR PLAN: SECOND FLOOR







## INTERIOR PHOTOS









## ON-SITE AMENITIES

# EVENT CENTER

- Spacious venue for town halls, seminars, networking events, and more!
- · Advanced audio-visual technology.
- Equipped for event catering and food preparation.
- Professional stage designed for presentations and performances.









### FOOD SERVICE

- Daily food options made fresh for each meal.
- A variety of snacks and drinks.
- Rotating selection of food trucks.
- On-site Starbucks.
- On-site food catering.



### ON-SITE AMENITIES

# FITNESS CENTER

- Free membership for all employees.
- Various cardio machines such as treadmills, ellipticals, and stationary bikes.
- Weight lifting equipment such as squat racks and free weights.
- Dedicated room for fitness classes and group activities.
- · Locker rooms and showers.









### OUTDOO