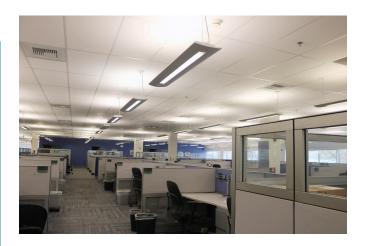

ment







#### PROPERTY **DETAILS**



**Parking Power Life Safety Backup generator HVAC** 

**Zoning Year Built** Construction **Number of Floors Height to Deck** Loading

**Demisable** Condition Use

**Available Space** Workstations

Non-exclusive free parking

Dual 13.8 MW feeds from central plant

Fully sprinkled, class A fire alarm, life safety generator

Full backup generator available to second floor with proportional cost share Chilled water central plant with backup chiller / high efficient redundant heating hot water boiler system

1-2

1980, renovated in 2006

Steel frame

2 floors

17'.9' to deck, dropped to 9'

2 loading docks

No

Fully built out Office/Flex 57.000 SF

~ 600 available workstations



## 9060 S RITA RD FLOOR PLAN: SECOND FLOOR







## INTERIOR PHOTOS









## ON-SITE AMENITIES

# EVENT CENTER

- Spacious venue for town halls, seminars, networking events, and more!
- · Advanced audio-visual technology.
- Equipped for event catering and food preparation.
- Professional stage designed for presentations and performances.









### FOOD SERVICE

- Daily food options made fresh for each meal.
- A variety of snacks and drinks.
- Rotating selection of food trucks.
- On-site Starbucks.
- On-site food catering.



### ON-SITE AMENITIES

# FITNESS CENTER

- Free membership for all employees.
- Various cardio machines such as treadmills, ellipticals, and stationary bikes.
- Weight lifting equipment such as squat racks and free weights.
- Dedicated room for fitness classes and group activities.
- · Locker rooms and showers.









### OUTDOOR SP