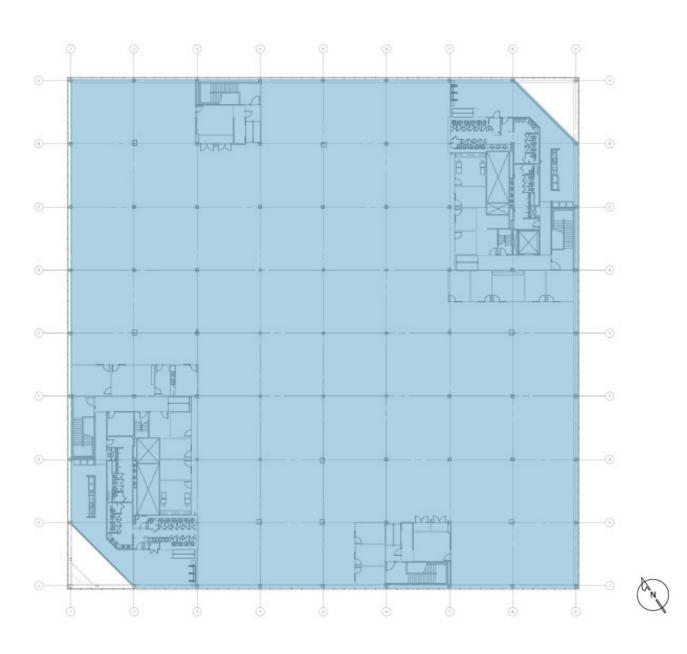

ts a thriving business environment







#### PROPERTY **DETAILS**



**Parking Power Life Safety Backup generator HVAC** 

**Zoning Year Built** Construction **Number of Floors Height to Deck** Loading

**Demisable** Condition Use

**Available Space** Workstations

Non-exclusive free parking

Dual 13.8 MW feeds from central plant

Fully sprinkled, class A fire alarm, life safety generator

Full backup generator available to second floor with proportional cost share Chilled water central plant with backup chiller / high efficient redundant heating hot water boiler system

1-2

1980, renovated in 2006

Steel frame

2 floors

17'.9' to deck, dropped to 9'

2 loading docks

No

Fully built out Office/Flex 57.000 SF

~ 600 available workstations



## 9060 S RITA RD FLOOR PLAN: SECOND FLOOR







## INTERIOR PHOTOS









## ON-SITE AMENITIES

# EVENT CENTER

- Spacious venue for town halls, seminars, networking events, and more!
- · Advanced audio-visual technology.
- Equipped for event catering and food preparation.
- Professional stage designed for presentations and performances.









### FOOD SERVICE

- Daily food options made fresh for each meal.
- A variety of snacks and drinks.
- Rotating selection of food trucks.
- On-site Starbucks.
- On-site food catering.



### ON-SITE AMENITIES

# FITNESS CENTER

- Free membership for all employees.
- Various cardio machines such as treadmills, ellipticals, and stationary bikes.
- Weight lifting equipment such as squat racks and free weights.
- Dedicated room for fitness classes and group activities.
- · Locker rooms and sh