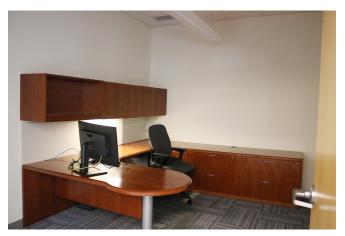

onment







#### PROPERTY **DETAILS**



**Parking Power Life Safety Backup generator HVAC** 

**Zoning Year Built** Construction **Number of Floors Height to Deck** Loading

**Demisable** Condition Use

**Available Space** Workstations

Non-exclusive free parking

Dual 13.8 MW feeds from central plant

Fully sprinkled, class A fire alarm, life safety generator

Full backup generator available to second floor with proportional cost share Chilled water central plant with backup chiller / high efficient redundant heating hot water boiler system

1-2

1980, renovated in 2006

Steel frame

2 floors

17'.9' to deck, dropped to 9'

2 loading docks

No

Fully built out Office/Flex 57.000 SF

~ 600 available workstations



## 9060 S RITA RD FLOOR PLAN: SECOND FLOOR







## INTERIOR PHOTOS









## ON-SITE AMENITIES

# EVENT CENTER

- Spacious venue for town halls, seminars, networking events, and more!
- · Advanced audio-visual technology.
- Equipped for event catering and food preparation.
- Professional stage designed for presentations and performances.









### FOOD SERVICE

- Daily food options made fresh for each meal.
- A variety of snacks and drinks.
- Rotating selection of food trucks.
- On-site Starbucks.
- On-site food catering.



### ON-SITE AMENITIES

# FITNESS CENTER

- Free membership for all employees.
- Various cardio machines such as treadmills, ellipticals, and stationary bikes.
- Weight lifting equipment such as squat racks and free weights.
- Dedicated room for fitness classes and group activities.
- · Locker rooms and showers.









### OUTDOOR