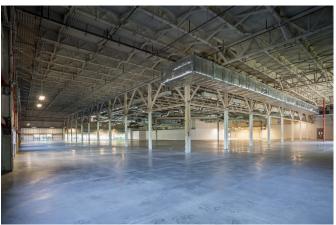

r conservation and energy efficiency initiatives
- A connected campus that fosters collaboration and supports a thriving business environment







## PROPERTY DETAILS



**Parking Power** 

Life Safety

**HVAC** 

**Zoning** 

**Year Built** Construction

**Number of Floors** 

**Height to Deck** 

Loading

**Demisable** 

Condition Use

**Available Space** 

Non-exclusive free parking

Dual 13.8 MW feeds from central plant

Fully sprinkled, class A fire alarm, life safety generator

Chilled water central plant / high efficient redundant heating hot water boiler

system

I-2

1980, renovated in 2019

Steel Frame

1

29' to deck, dropped to 9'

3 loading docks

Yes

**Grey Shell** 

R&D Flex

5,520-21,072 SF



## 9052 S RITA RD FLOOR PLAN



**AVAILABLE SPACE** 



## INTERIOR PHOTOS









## ON-SITE AMENITIES

# EVENT CENTER

- Spacious venue for town halls, seminars, networking events, and more!
- Advanced audio-visual technology.
- Equipped for event catering and food preparation.
- Professional stage designed for presentations and performances.









### FOOD SERVICE

- Daily food options made fresh for each meal.
- A variety of snacks and drinks.
- Rotating selection of food trucks.
- On-site Starbucks.
- On-site food catering.



#### ON-SITE AMENITIES

# FITNESS CENTER

- Free membership for all employees.
- Various cardio machines such as treadmills, ellipticals, and stationary bikes.
- Weight lifting equipment such as squat racks and free weights.
- Dedicated room for fitness classes and group activities.
- · Locker rooms and showers.









### OUTDOOR S