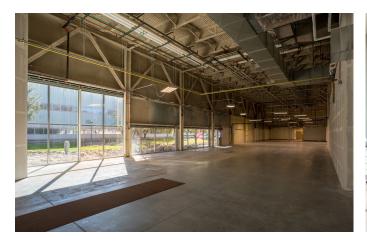

conservation and energy efficiency initiatives
- A connected campus that fosters collaboration and supports a thriving business environment







## PROPERTY DETAILS



**Parking Power** 

Life Safety

**HVAC** 

**Zoning** 

**Year Built** Construction

**Number of Floors** 

**Height to Deck** 

Loading

**Demisable** 

Condition Use

**Available Space** 

Non-exclusive free parking

Dual 13.8 MW feeds from central plant

Fully sprinkled, class A fire alarm, life safety generator

Chilled water central plant / high efficient redundant heating hot water boiler

system

I-2

1980, renovated in 2019

Steel Frame

1

29' to deck, dropped to 9'

3 loading docks

Yes

**Grey Shell** 

R&D Flex

5,520-21,072 SF



## 9052 S RITA RD FLOOR PLAN



**AVAILABLE SPACE** 



## INTERIOR PHOTOS









## ON-SITE AMENITIES

# EVENT CENTER

- Spacious venue for town halls, seminars, networking events, and more!
- Advanced audio-visual technology.
- Equipped for event catering and food preparation.
- Professional stage designed for presentations and performances.









### FOOD SERVICE

- Daily food options made fresh for each meal.
- A variety of snacks and drinks.
- Rotating selection of food trucks.
- On-site Starbucks.
- On-site food catering.



#### ON-SITE AMENITIES

# FITNESS CENTER

- Free membership for all employees.
- Various cardio machines such as treadmills, ellipticals, and stationary bikes.
- Weight lifting equipment such as squat racks and free weights.
- Dedicated room for fitness classes and group activities.
- · Locker rooms and showers.









### OUTDOOR SPA