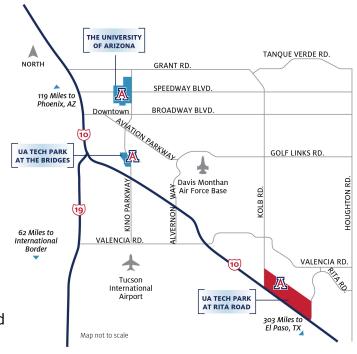

#### 9052 S Rita Road, Tucson, Arizona, 85747

- · Located at the UA Tech Park at Rita Road
- Interstate-10: 1 minute, less than 1 mile
- Tucson International Airport: 17 minutes, 10 miles
- Intermodel railroad: 22 minutes, 13 miles
- Facilitated linkages to the University of Arizona
- Within the Vail School District, one of Arizona's top performing school districts
- Onsite paramedics and EMTs weekdays from 7am-7pm
- 24/7 site security
- 4 last-mile internet providers
- Sustainable site with water conservation and energy efficiency initiatives
- A connected campus that fosters collaboration and supports a thriving business environment