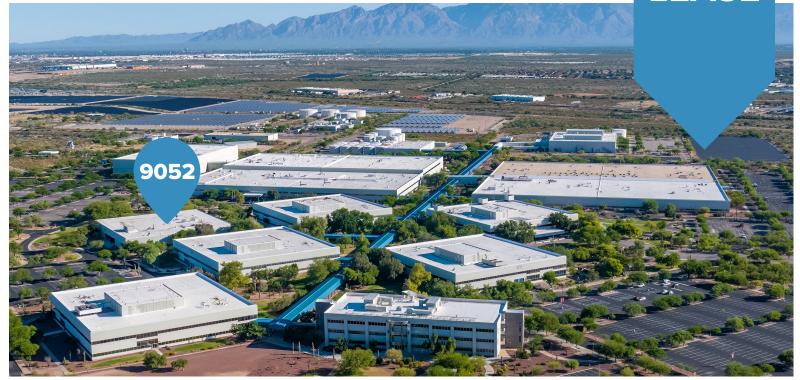

FOR LEASE

#### 9052 S Rita Road, Tucson, Arizona, 85747

- · Located at the UA Tech Park at Rita Road
- Interstate-10: 1 minute, less than 1 mile
- Tucson International Airport: 17 minutes, 10 miles
- Intermodel railroad: 22 minutes, 13 miles
- Facilitated linkages to the University of Arizona
- Within the Vail School District, one of Arizona's top performing school districts
- Onsite paramedics and EMTs weekdays from 7am-7pm
- 24/7 site security
- 4 last-mile internet providers
- Sustainable site with water conservation and energy efficiency initiatives
- A connected campus that fosters collaboration and supports a thriving business environment