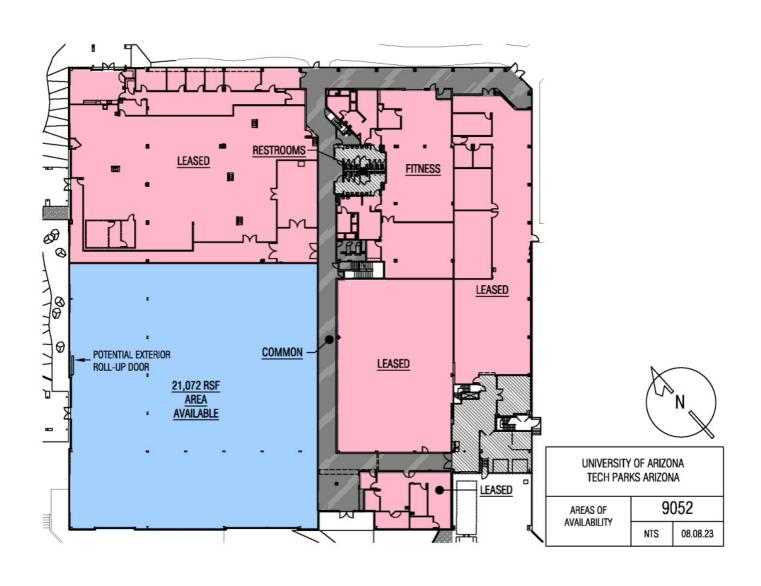

**Grey Shell** 

R&D Flex

5,520-21,072 SF

## 9052 S RITA RD FLOOR PLAN

**AVAILABLE SPACE** 