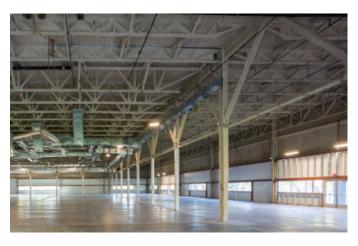

ter conservation and energy efficiency initiatives
- A connected campus that fosters collaboration and supports a thriving business environment







## PROPERTY DETAILS



**Parking Power** 

Life Safety

**HVAC** 

**Zoning** 

**Year Built** Construction

**Number of Floors** 

**Height to Deck** 

Loading

**Demisable** 

Condition Use

**Available Space** 

Non-exclusive free parking

Dual 13.8 MW feeds from central plant

Fully sprinkled, class A fire alarm, life safety generator

Chilled water central plant / high efficient redundant heating hot water boiler

system

I-2

1980, renovated in 2019

Steel Frame

1

29' to deck, dropped to 9'

3 loading docks

Yes

**Grey Shell** 

R&D Flex

5,520-21,072 SF



## 9052 S RITA RD FLOOR PLAN



**AVAILABLE SPACE** 



## INTERIOR PHOTOS









## ON-SITE AMENITIES

# EVENT CENTER

- Spacious venue for town halls, seminars, networking events, and more!
- Advanced audio-visual technology.
- Equipped for event catering and food preparation.
- Professional stage designed for presentations and performances.









### FOOD SERVICE

- Daily food options made fresh for each meal.
- A variety of snacks and drinks.
- Rotating selection of food trucks.
- On-site Starbucks.
- On-site food catering.



#### ON-SITE AMENITIES

# FITNESS CENTER

- Free membership for all employees.
- Various cardio machines such as treadmills, ellipticals, and stationary bikes.
- Weight lifting equipment such as squat racks and free weights.
- Dedicated room for fitness classes and group activities.
- · Locker rooms and showers.









### OUTDOOR