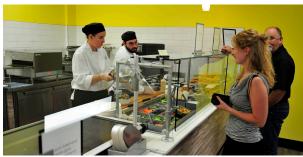

### FOOD SERVICE

- Daily food options made fresh for each meal.
- A variety of snacks and drinks.
- Rotating selection of food trucks.
- On-site Starbucks.
- On-site food catering.