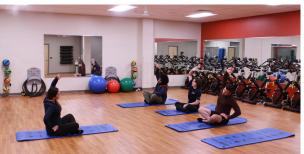

# FITNESS CENTER

- Free membership for all employees.
- Various cardio machines such as treadmills, ellipticals, and stationary bikes.
- Weight lifting equipment such as squat racks and free weights.
- Dedicated room for fitness classes and group activities.
- · Locker rooms and showers.