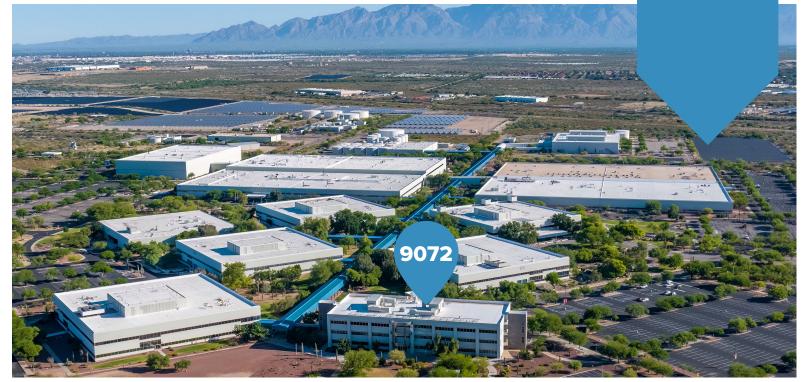

#### 9070 S Rita Road, Tucson, Arizona, 85747

- · Located at the UA Tech Park at Rita Road
- Interstate-10: 1 minute, less than 1 mile
- Tucson International Airport: 17 minutes, 10 miles
- Intermodel railroad: 22 minutes, 13 miles
- Facilitated linkages to the University of Arizona
- Within the Vail School District, one of Arizona's top performing school districts
- Onsite paramedics and EMTs weekdays from 7am-7pm
- 24/7 site security
- 4 last-mile internet providers
- Sustainable site with water conservation and energy efficiency initiatives
- A connected campus that fosters collaboration and supports a thriving business environment