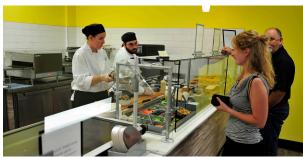

### FOOD SERVICE

- Daily food options made fresh for each meal.
- A variety of snacks and drinks.
- Rotating selection of food trucks.
- On-site Starbucks.