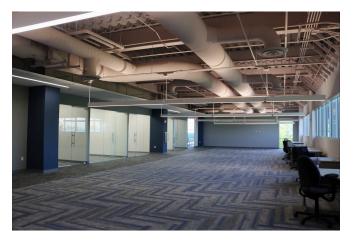

atives
- A connected campus that fosters collaboration and supports a thriving business environment







## PROPERTY DETAILS



**Parking Power** 

Life Safety **Backup generator** 

**HVAC** 

**Zoning Year Built** Construction **Number of Floors** 

**Height to Deck** Loading

**Demisable** 

Use Condition

**Available Space** 

Non-exclusive free parking

Dual 13.8 MW feeds from central plant

Fully sprinkled, class A fire alarm, life safety generator

Partial systems, second floor

Chilled water central plant / high efficient redundant heating hot water boiler system

1-2

2004

Steel frame

3 floors

17'.9' to deck, dropped to 9'

0 loading docks

Yes

Office class A Fully built out

9000 - 27,228 SF



## 9070 S RITA RD FLOOR PLAN: SECOND & THIRD FLOOR



## INTERIOR PHOTOS









## ON-SITE AMENITIES

# EVENT CENTER

- Spacious venue for town halls, seminars, networking events, and more!
- · Advanced audio-visual technology.
- Equipped for event catering and food preparation.
- Professional stage designed for presentations and performances.









### FOOD SERVICE

- Daily food options made fresh for each meal.
- A variety of snacks and drinks.
- Rotating selection of food trucks.
- On-site Starbucks.



#### ON-SITE AMENITIES

# FITNESS CENTER

- Free membership for all employees.
- Various cardio machines such as treadmills, ellipticals, and stationary bikes.
- Weight lifting equipment such as squat racks and free weights.
- Dedicated room for fitness classes and group activities.
- · Locker rooms and showers.









### OUTDOOR SPACES

- Covered walkway th