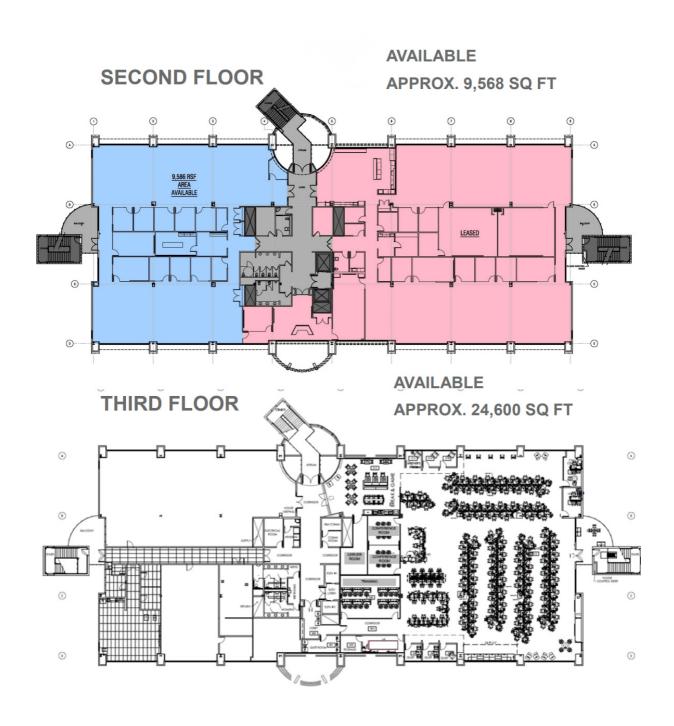

and energy efficiency initiatives
- A connected campus that fosters collaboration and supports a thriving business environment







## PROPERTY DETAILS



**Parking Power** 

Life Safety **Backup generator** 

**HVAC** 

**Zoning Year Built** Construction **Number of Floors** 

**Height to Deck** Loading

**Demisable** 

Use Condition

**Available Space** 

Non-exclusive free parking

Dual 13.8 MW feeds from central plant

Fully sprinkled, class A fire alarm, life safety generator

Partial systems, second floor

Chilled water central plant / high efficient redundant heating hot water boiler system

1-2

2004

Steel frame

3 floors

17'.9' to deck, dropped to 9'

0 loading docks

Yes

Office class A Fully built out

9000 - 27,228 SF



## 9070 S RITA RD FLOOR PLAN: SECOND & THIRD FLOOR



## INTERIOR PHOTOS









## ON-SITE AMENITIES

# EVENT CENTER

- Spacious venue for town halls, seminars, networking events, and more!
- · Advanced audio-visual technology.
- Equipped for event catering and food preparation.
- Professional stage designed for presentations and performances.









### FOOD SERVICE

- Daily food options made fresh for each meal.
- A variety of snacks and drinks.
- Rotating selection of food trucks.
- On-site Starbucks.



#### ON-SITE AMENITIES

# FITNESS CENTER

- Free membership for all employees.
- Various cardio machines such as treadmills, ellipticals, and stationary bikes.
- Weight lifting equipment such as squat racks and free weights.
- Dedicated room for fitness classes and group activities.
- · Locker rooms and showers.









### OUTDOOR