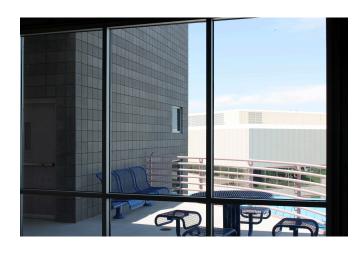

## INTERIOR PHOTOS

### OUTDOOR SPACES

- Covered walkway through the park, providing access to all buildings.
- Direct access to The Loop, a highly sought after outdoor path perfect for pedestrians and cyclists.
- Covered outdoor seating, ideal for lunch or meeting colleagues.