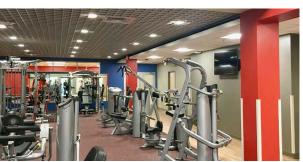

# FITNESS CENTER

- Free membership for all employees.
- Various cardio machines such as treadmills, ellipticals, and stationary bikes.
- Weight lifting equipment such as squat racks and free weights.
- Dedicated room for fitness classes and group activities.
- · Locker rooms and showers.