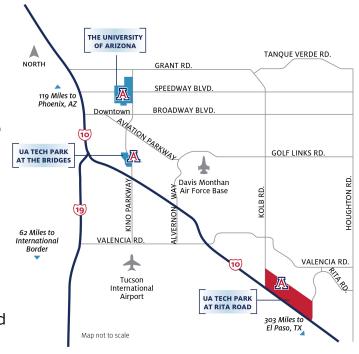

#### 9070 S Rita Road, Tucson, Arizona, 85747

- · Located at the UA Tech Park at Rita Road
- Interstate-10: 1 minute, less than 1 mile
- Tucson International Airport: 17 minutes, 10 miles
- Intermodel railroad: 22 minutes, 13 miles
- Facilitated linkages to the University of Arizona
- Within the Vail School District, one of Arizona's top performing school districts
- Onsite paramedics and EMTs weekdays from 7am-7pm
- 24/7 site security
- 4 last-mile internet providers
- Sustainable site with water conservation and energy efficiency initiatives
- A connected campus that fosters collaboration and supports a thriving business environment