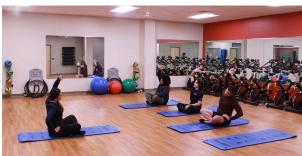

# FITNESS CENTER

- Free membership for all employees.
- Various cardio machines such as treadmills, ellipticals, and stationary bikes.
- Weight lifting equipment such as squat racks and free weights.
- Dedicated room for fitness classes and group activities.
- · Locker rooms and showers.