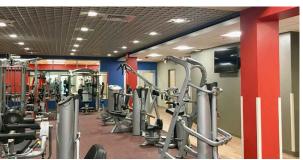

# FITNESS CENTER

- Free membership for all employees.
- Various cardio machines such as treadmills, ellipticals, and stationary bikes.
- Weight lifting equipment such as squat racks and free weights.
- Dedicated room for fitness classes and group activities.
- · Locker rooms and showers.