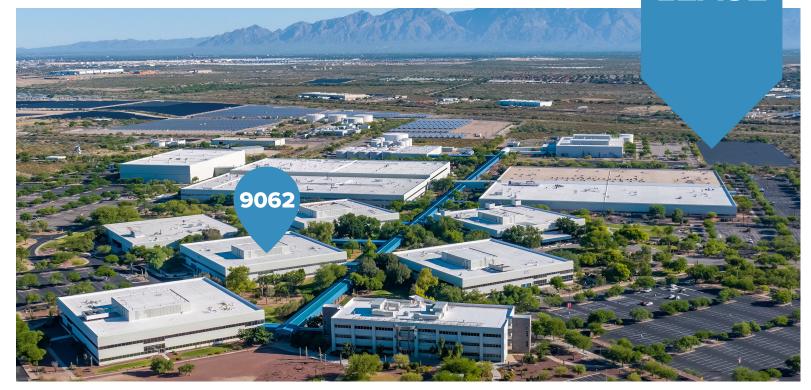

#### 9062 S Rita Road, Tucson, Arizona, 85747

- · Located at the UA Tech Park at Rita Road
- Interstate-10: 1 minute, less than 1 mile
- Tucson International Airport: 17 minutes, 10 miles
- Intermodel railroad: 22 minutes, 13 miles
- Facilitated linkages to the University of Arizona
- Within the Vail School District, one of Arizona's top performing school districts
- Onsite paramedics and EMTs weekdays from 7am-7pm
- 24/7 site security
- 4 last-mile internet providers
- Sustainable site with water conservation and energy efficiency initiatives
- A connected campus that fosters collaboration and supports a thriving business environment