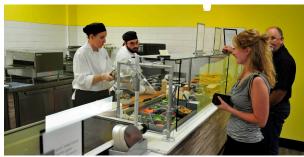

### FOOD SERVICE

- Daily food options made fresh for each meal.
- A variety of snacks and drinks.
- Rotating selection of food trucks.
- On-site Starbucks.