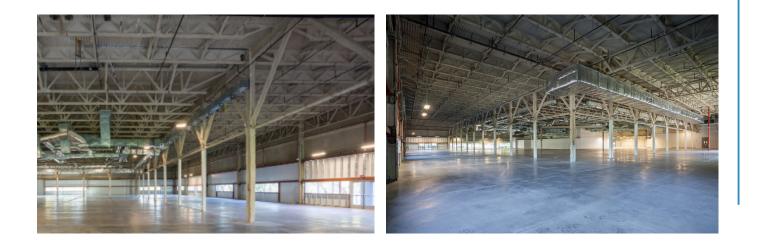

|
| Height to Deck   | 29' to deck, dropped to 9'                                                      |
| Loading          | 3 loading docks                                                                 |
| Demisable        | Yes                                                                             |
| Condition        | Grey Shell                                                                      |
| Use              | R&D Flex                                                                        |
| Available Space  | 5,520-21,072 SF                                                                 |





### 9052 S RITA RD FLOOR PLAN



Tech Parks Arizona info@uatechpark.org (520) 621-4088



#### INTERIOR PHOTOS







Tech Parks Arizona info@uatechpark.org (520) 621-4088



## ON-SITE AMENITIES

## EVENT CENTER

- Spacious venue for town halls, seminars, networking events, and more!
- Advanced audio-visual technology.
- Equipped for event catering and food preparation.
- Professional stage designed for presentations and performances.





# FOOD SERVICE

- Daily food options made fresh for each meal.
- A variety of snacks and drinks.
- Rotating selection of food trucks.
- On-site Starbucks.





## ON-SITE AMENITIES

## FITNESS CENTER

- Free membership for all employees.
- Various cardio machines such as treadmills, ellipticals, and stationary bikes.
- Weight lifting equipment such as squat racks and free weights.
- Dedicated room for fitness classes and group activities.
- Locker rooms and showe