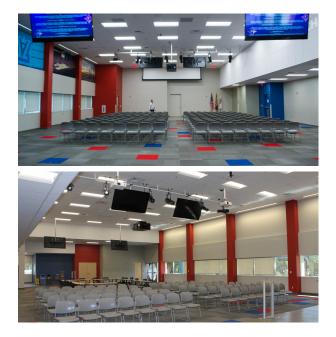

## EVENT CENTER

- Spacious venue for town halls, seminars, networking events, and more!
- Advanced audio-visual technology.
- Equipped for event catering and food preparation.
- Professional stage designed for presentations and performances.