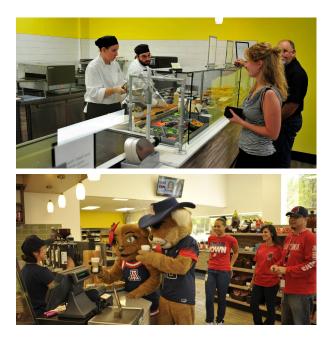

# FOOD SERVICE

- Daily food options made fresh for each meal.
- A variety of snacks and drinks.
- Rotating selection of food trucks.
- On-site Starbucks.