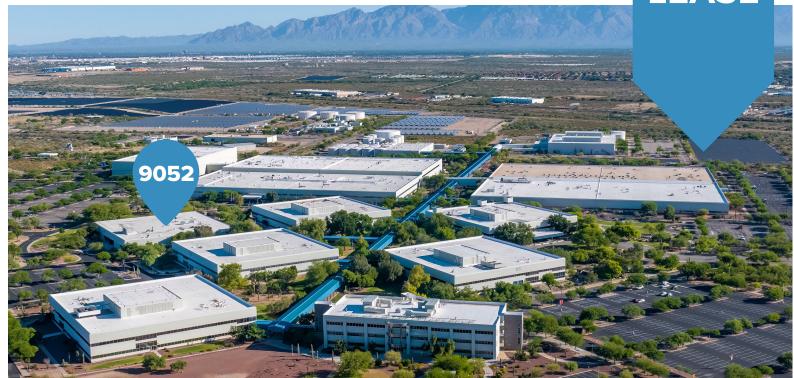

#### FOR LEASE

#### 9052 S Rita Road, Tucson, Arizona, 85747

- Located at the UA Tech Park at Rita Road
- Interstate-10: 1 minute, less than 1 mile
- Tucson International Airport: 17 minutes, 10 miles
- Intermodel railroad: 22 minutes, 13 miles
- Facilitated linkages to the University of Arizona
- Within the Vail School District, one of Arizona's top performing school districts
- Onsite paramedics and EMTs weekdays from 7am-7pm
- 24/7 site security
- 4 last-mile internet providers
- Sustainable site with water conservation and energy efficiency initiatives
- A connected campus that fosters collaboration and supports a thriving business environment