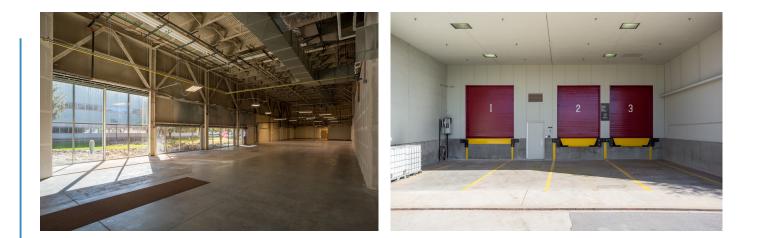

|
| Height to Deck   | 29' to deck, dropped to 9'                                                      |
| Loading          | 3 loading docks                                                                 |
| Demisable        | Yes                                                                             |
| Condition        | Grey Shell                                                                      |
| Use              | R&D Flex                                                                        |
| Available Space  | 5,520-21,072 SF                                                                 |





### 9052 S RITA RD FLOOR PLAN



Tech Parks Arizona info@uatechpark.org (520) 621-4088



#### INTERIOR PHOTOS







Tech Parks Arizona info@uatechpark.org (520) 621-4088



## ON-SITE AMENITIES

## EVENT CENTER

- Spacious venue for town halls, seminars, networking events, and more!
- Advanced audio-visual technology.
- Equipped for event catering and food preparation.
- Professional stage designed for presentations and performances.





# FOOD SERVICE

- Daily food options made fresh for each meal.
- A variety of snacks and drinks.
- Rotating selection of food trucks.
- On-site Starbucks.





## ON-SITE AMENITIES

## FITNESS CENTER

- Free membership for all employees.
- Various cardio machines such as treadmills, ellipticals, and stationary bikes.
- Weight lifting equipment such as squat racks and free weights.
- Dedicated room for fitness classes and group activities.
- Locker rooms and showers