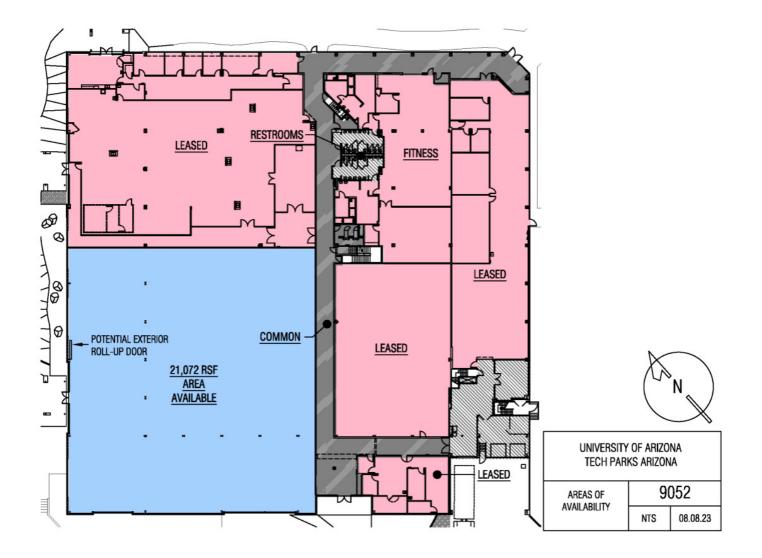

### 9052 S RITA RD FLOOR PLAN

Tech Parks Arizona info@uatechpark.org (520) 621-4088

### PROPERTY DETAILS

| Parking          | Non-exclusive free parking                                                      |
|------------------|---------------------------------------------------------------------------------|
| Power            | Dual 13.8 MW feeds from central plant                                           |
| Life Safety      | Fully sprinkled, class A fire alarm, life safety generator                      |
| HVAC             | Chilled water central plant / high efficient redundent heating hot water boiler |
|                  | system                                                                          |
| Zoning           | I-2                                                                             |
| Year Built       | 1980, renovated in 2019                                                         |
| Construction     | Steel Frame                                                                     |
| Number of Floors | 1                                                                               |
| Height to Deck   | 29' to deck, dropped to 9'                                                      |
| Loading          | 3 loading docks                                                                 |
| Demisable        | Yes                                                                             |
| Condition        | Grey Shell                                                                      |
| Use              | R&D Flex                                                                        |
| Available Space  | 5,520-21,072 SF                                                                 |