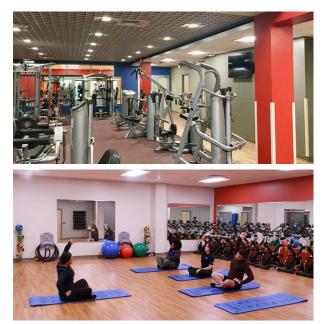

## ON-SITE AMENITIES

## FITNESS CENTER

- Free membership for all employees.
- Various cardio machines such as treadmills, ellipticals, and stationary bikes.
- Weight lifting equipment such as squat racks and free weights.
- Dedicated room for fitness classes and group activities.
- Locker rooms and showers.