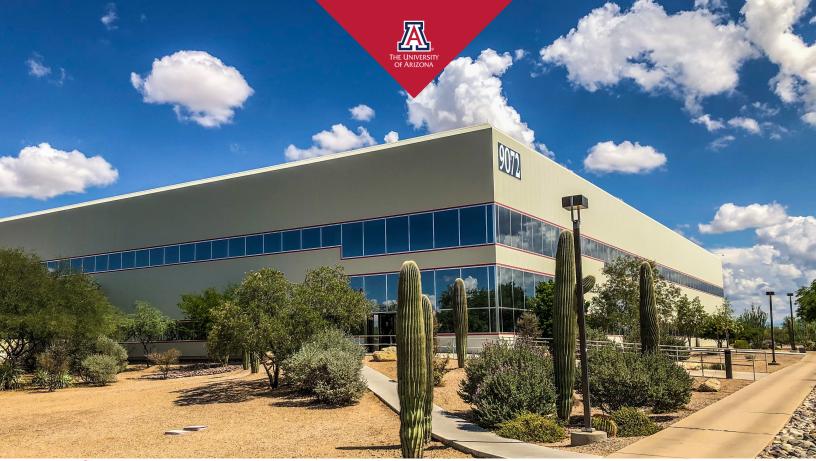

9072 S. Rita Road, Tucson, Arizona 85747

115,632 Rentable Square Feet

# **Property Features**

Located at the UA Tech Park at Rita Road

- Easy access to Interstate -10
- Facilitate linkages to the University of Arizona
- Within the Vail School District, one of Arizona's top performing school districts
- Food service Café Zona onsite for all employees
- Home to Fit Zona, the UA Tech Park corporate fitness center
- Meeting spaces available from 5 to 420 people
- Onsite paramedics and EMT's weekdays from 7am-62 Miles to International Border
  7pm
- 24/7 Site Security
- Demisable space
- · Full back up generator, UPS and chiller
- 1,574 workstations









### **Property Details**

Number of floors Two story

Height to deck 17'9", dropped to 9'

Loading 2 Docks

Power Dual 13.8 MW feeds