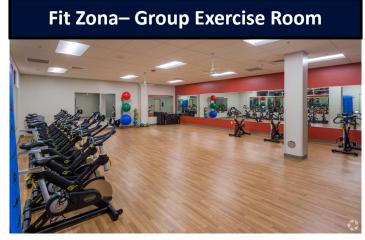

# **Property Features**

Located at the UA Tech Park at Rita Road

- Easy access to Interstate -10
- Facilitate linkages to the University of Arizona
- Within the Vail School District, one of Arizona's top performing school districts
- Food service Café Zona onsite for all employees
- Home to Fit Zona, the UA Tech Park corporate fitness center
- Meeting spaces available from 5 to 420 people
- Onsite paramedics and EMT's weekdays from 7am-62 Miles to International Border
  7pm
- 24/7 Site Security
- Demisable space
- · Full back up generator, UPS and chiller
- 1,574 workstations

## **Interior Photos**