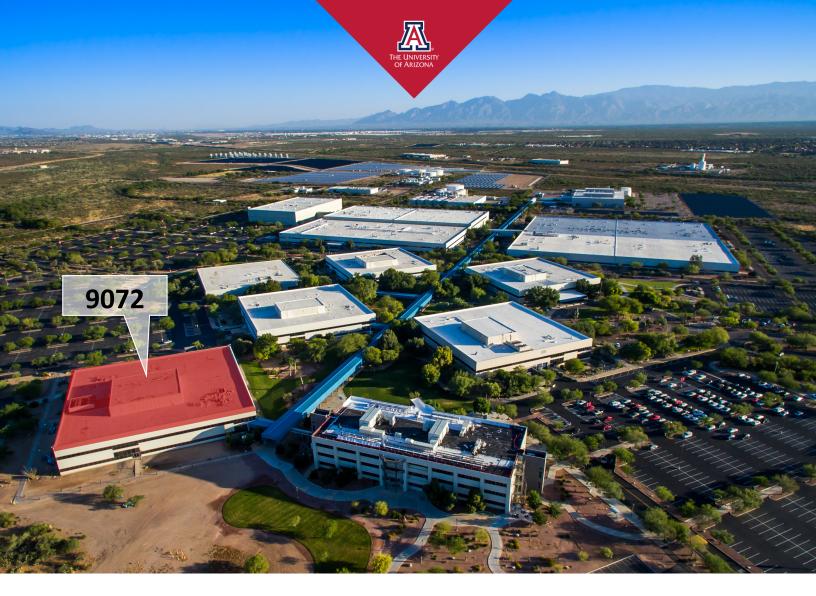

9072 S. Rita Road, Tucson, Arizona 85747

115,632 Rentable Square Feet

# **Property Features**

Located at the UA Tech Park at Rita Road

- Easy access to Interstate -10
- Facilitate linkages to the University of Arizona
- Within the Vail School District, one of Arizona's top performing school districts
- Food service Café Zona onsite for all employees
- Home to Fit Zona, the UA Tech Park corporate fitness center
- Meeting spaces available from 5 to 420 people
- Onsite paramedics and EMT's weekdays from 7am-62 Miles to International Border
  7pm
- 24/7 Site Security
- Demisable space
- · Full back up generator, UPS and chiller
- 1,574 workstations









### **Property Details**

Number of floors Two story

Height to deck 17'9", dropped to 9'

Loading 2 Docks

Power Dual 13.8 MW feeds from central plant

HVAC Chilled water central plant/ heating hot water in the building dual boiler system

Fire suppression and alert Fully Sprinkled, class A fire alarm

Construction Steel frame

Year built 1980 Zoning I-2

Parking Generous non- exclusive parking

Tech Parks Arizona info@uatechpark.org (520)621-4088





### 9072 First Floor







### 9072 Second Floor







## **Interior Photos**













### **Amenities**













Tech Parks Arizona info@uatechpark.org (520)621-4088