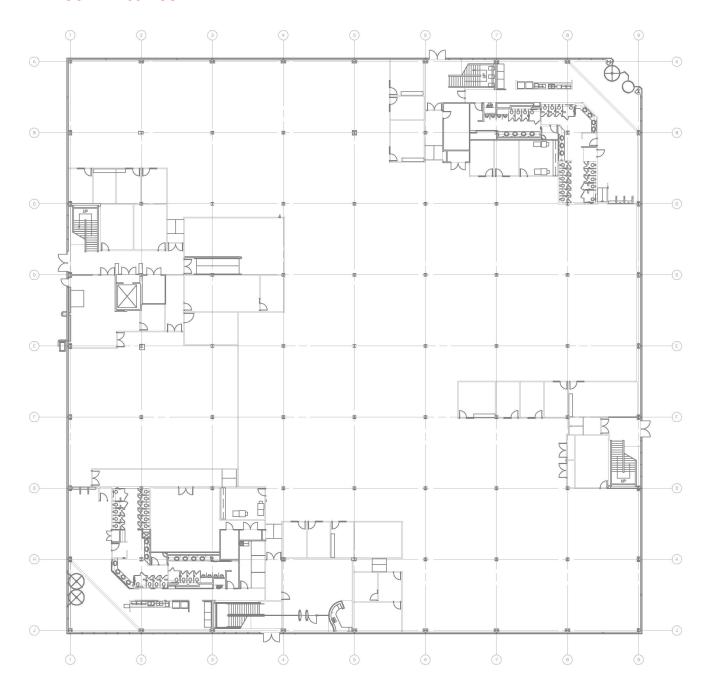

employees
- Home to Fit Zona, the UA Tech Park corporate fitness center
- Meeting spaces available from 5 to 420 people
- Onsite paramedics and EMT's weekdays from 7am-62 Miles to International Border
  7pm
- 24/7 Site Security
- Demisable space
- · Full back up generator, UPS and chiller
- 1,574 workstations









### **Property Details**

Number of floors Two story

Height to deck 17'9", dropped to 9'

Loading 2 Docks

Power Dual 13.8 MW feeds from central plant

HVAC Chilled water central plant/ heating hot water in the building dual boiler system

Fire suppression and alert Fully Sprinkled, class A fire alarm

Construction Steel frame

Year built 1980 Zoning I-2

Parking Generous non- exclusive parking

Tech Parks Arizona info@uatechpark.org (520)621-4088





### 9072 First Floor







### 9072 Second Floor







## **Interior Photos**













### **Amenities**













Tech Parks Arizona info@uatechpark.org (520)621-4088