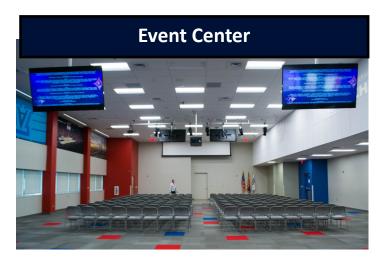

vailable from 5 to 420 people
- Onsite paramedics and EMT's weekdays from 7am-62 Miles to International Border
  7pm
- 24/7 Site Security
- Demisable space
- · Full back up generator, UPS and chiller
- 1,574 workstations









### **Property Details**

Number of floors Two story

Height to deck 17'9", dropped to 9'

Loading 2 Docks

Power Dual 13.8 MW feeds from central plant

HVAC Chilled water central plant/ heating hot water in the building dual boiler system

Fire suppression and alert Fully Sprinkled, class A fire alarm

Construction Steel frame

Year built 1980 Zoning I-2

Parking Generous non- exclusive parking

Tech Parks Arizona info@uatechpark.org (520)621-4088





### 9072 First Floor







### 9072 Second Floor







## **Interior Photos**













### **Amenities**













Tech Parks Arizona info@uatechpark.org (520)621-4088