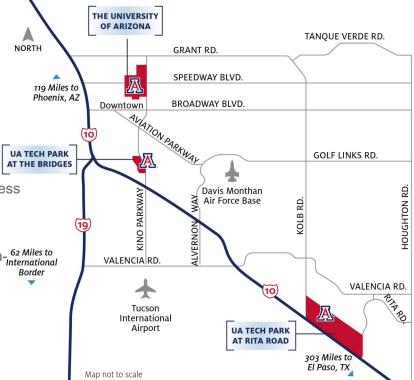

# **Property Features**

Located at the UA Tech Park at Rita Road

- Easy access to Interstate -10
- Facilitate linkages to the University of Arizona
- Within the Vail School District, one of Arizona's top performing school districts
- Food service Café Zona onsite for all employees
- Home to Fit Zona, the UA Tech Park corporate fitness center
- Meeting spaces available from 5 to 420 people
- Onsite paramedics and EMT's weekdays from 7am-62 Miles to International Border
  7pm
- 24/7 Site Security
- Demisable space
- · Full back up generator, UPS and chiller
- 1,574 workstations