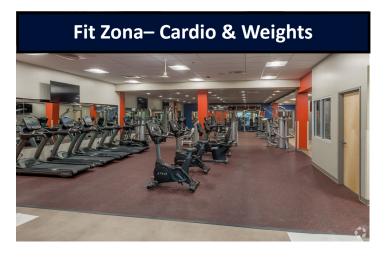

# **Property Features**

Located at the UA Tech Park at Rita Road

- Easy access to Interstate -10
- Facilitate linkages to the University of Arizona
- Within the Vail School District, one of Arizona's top performing school districts
- Food service Café Zona onsite for all employees
- Home to Fit Zona, the UA Tech Park corporate fitness center
- Meeting spaces available from 5 to 420 people
- Onsite paramedics and EMT's weekdays from 7am-62 Miles to International Border
  7pm
- 24/7 Site Security
- Demisable space
- · Full back up generator, UPS and chiller
- 1,574 workstations

## **Interior Photos**