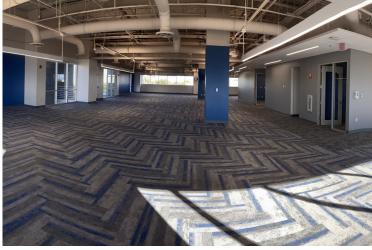

afé Zona onsite for all employees

Home to Fit Zona, the UA Tech Park corporate fitness center

- Meeting spaces available from 5 to 420 people
- Onsite paramedics and EMT's weekdays from 7am International Border
  7pm
- 24/7 Site Security
- Office, prototyping/R&D and other
- Demisable space
- Life safety generator
- Backup generator available









## **Property Details**

Number of floors Three story

Height to deck 17'9", dropped to 9'

Loading None

Power Dual 13.8 MW feeds from central plant

**HVAC** Chilled water central plant/ heating hot water in the building dual boiler system

Fire suppression and alert Fully Sprinkled, class A fire alarm

Construction Steel Frame

Year built 2004 I-2

Zoning

Parking Generous non-exclusive parking









## **Interior Photos**















## **Amenities**