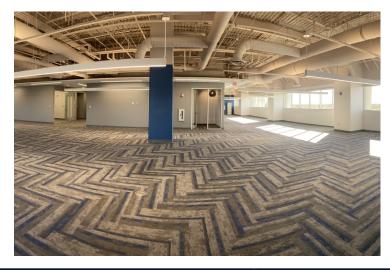

Café Zona onsite for all employees

Home to Fit Zona, the UA Tech Park corporate fitness center

- Meeting spaces available from 5 to 420 people
- Onsite paramedics and EMT's weekdays from 7am International Border
  7pm
- 24/7 Site Security
- Office, prototyping/R&D and other
- Demisable space
- Life safety generator
- Backup generator available









## **Property Details**

Number of floors Three story

Height to deck 17'9", dropped to 9'

Loading None

Power Dual 13.8 MW feeds from central plant

**HVAC** Chilled water central plant/ heating hot water in the building dual boiler system

Fire suppression and alert Fully Sprinkled, class A fire alarm

Construction Steel Frame

Year built 2004 I-2

Zoning

Parking Generous non-exclusive parking









## **Interior Photos**















## **Amenities**