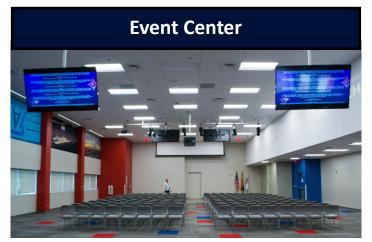

l employees

Home to Fit Zona, the UA Tech Park corporate fitness center

- Meeting spaces available from 5 to 420 people
- Onsite paramedics and EMT's weekdays from 7am International Border
  7pm
- 24/7 Site Security
- Office, prototyping/R&D and other
- Demisable space
- Life safety generator
- Backup generator available









## **Property Details**

Number of floors Three story

Height to deck 17'9", dropped to 9'

Loading None

Power Dual 13.8 MW feeds from central plant

**HVAC** Chilled water central plant/ heating hot water in the building dual boiler system

Fire suppression and alert Fully Sprinkled, class A fire alarm

Construction Steel Frame

Year built 2004 I-2

Zoning

Parking Generous non-exclusive parking









## **Interior Photos**















## **Amenities**