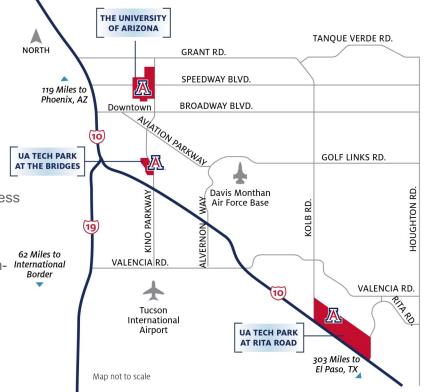

9070 S. Rita Road, Tucson, Arizona 85747

From 9,482 - 34,186 Rentable Square Feet

**Property Features** 

Located at the UA Tech Park at Rita Road

Easy access to Interstate -10

Facilitate linkages to the University of Arizona