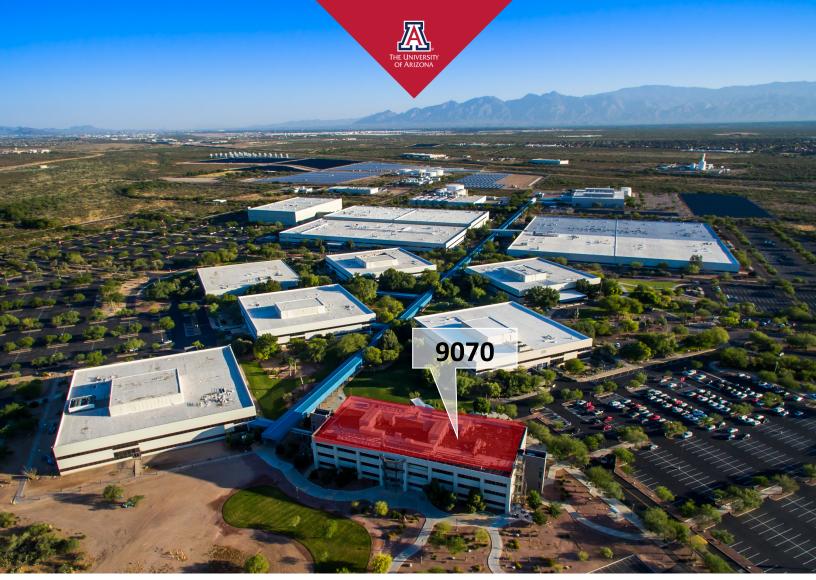

9070 S. Rita Road, Tucson, Arizona 85747

From 9,482 - 34,186 Rentable Square Feet

**Property Features** 

Located at the UA Tech Park at Rita Road

Easy access to Interstate -10

Facilitate linkages to the University of Arizona