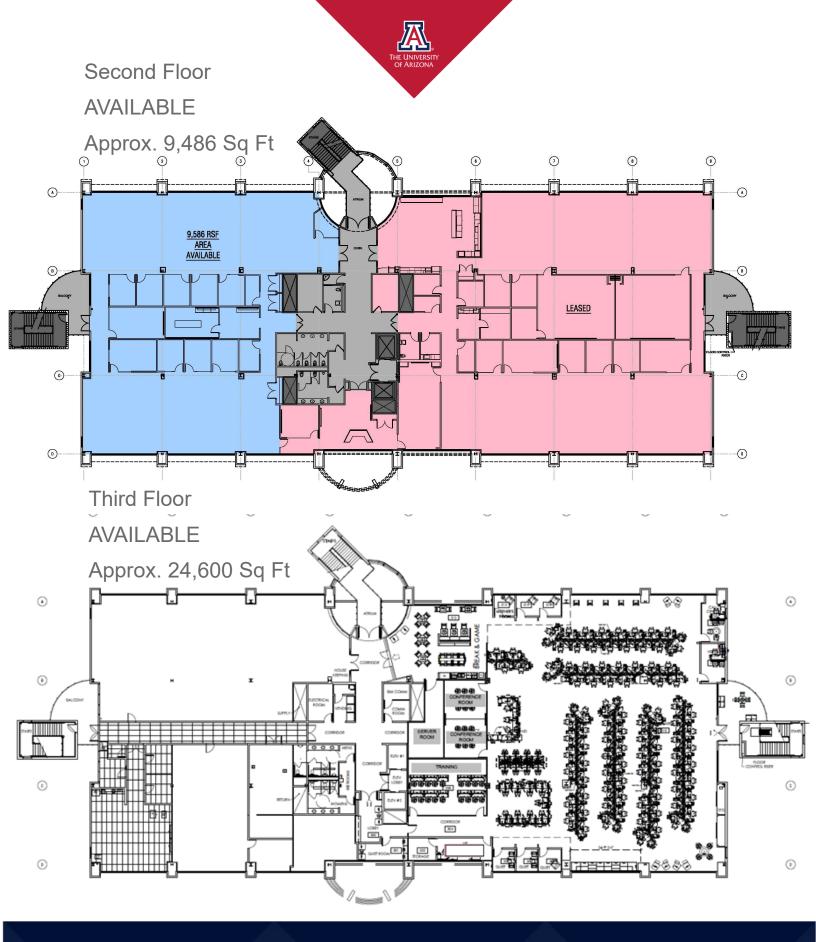

9070 S. Rita Road, Tucson, Arizona 85747

From 9,482 - 34,186 Rentable Square Feet

**Property Features** 

Located at the UA Tech Park at Rita Road

Easy access to Interstate -10

Facilitate linkages to the University of Arizona