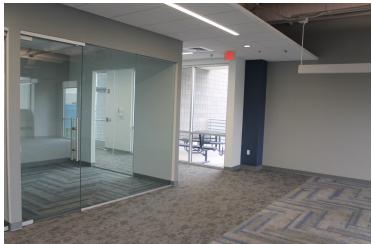

vice Café Zona onsite for all employees

Home to Fit Zona, the UA Tech Park corporate fitness center

- Meeting spaces available from 5 to 420 people
- Onsite paramedics and EMT's weekdays from 7am International Border
  7pm
- 24/7 Site Security
- Office, prototyping/R&D and other
- Demisable space
- Life safety generator
- Backup generator available









## **Property Details**

Number of floors Three story

Height to deck 17'9", dropped to 9'

Loading None

Power Dual 13.8 MW feeds from central plant

**HVAC** Chilled water central plant/ heating hot water in the building dual boiler system

Fire suppression and alert Fully Sprinkled, class A fire alarm

Construction Steel Frame

Year built 2004 I-2

Zoning

Parking Generous non-exclusive parking









## **Interior Photos**















## **Amenities**