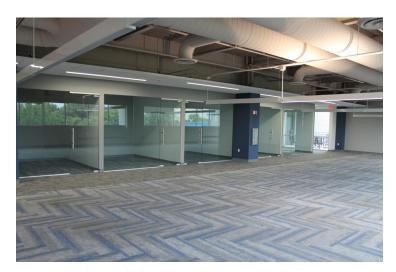

service Café Zona onsite for all employees

Home to Fit Zona, the UA Tech Park corporate fitness center

- Meeting spaces available from 5 to 420 people
- Onsite paramedics and EMT's weekdays from 7am International Border
  7pm
- 24/7 Site Security
- Office, prototyping/R&D and other
- Demisable space
- Life safety generator
- Backup generator available









## **Property Details**

Number of floors Three story

Height to deck 17'9", dropped to 9'

Loading None

Power Dual 13.8 MW feeds from central plant

**HVAC** Chilled water central plant/ heating hot water in the building dual boiler system

Fire suppression and alert Fully Sprinkled, class A fire alarm

Construction Steel Frame

Year built 2004 I-2

Zoning

Parking Generous non-exclusive parking









## **Interior Photos**















## **Amenities**