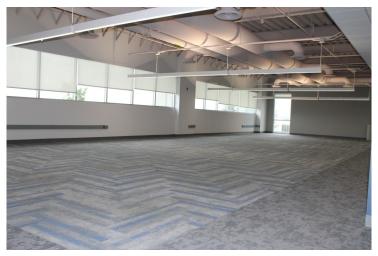

ervice Café Zona onsite for all employees

Home to Fit Zona, the UA Tech Park corporate fitness center

- Meeting spaces available from 5 to 420 people
- Onsite paramedics and EMT's weekdays from 7am International Border
  7pm
- 24/7 Site Security
- Office, prototyping/R&D and other
- Demisable space
- Life safety generator
- Backup generator available









## **Property Details**

Number of floors Three story

Height to deck 17'9", dropped to 9'

Loading None

Power Dual 13.8 MW feeds from central plant

**HVAC** Chilled water central plant/ heating hot water in the building dual boiler system

Fire suppression and alert Fully Sprinkled, class A fire alarm

Construction Steel Frame

Year built 2004 I-2

Zoning

Parking Generous non-exclusive parking









## **Interior Photos**















## **Amenities**