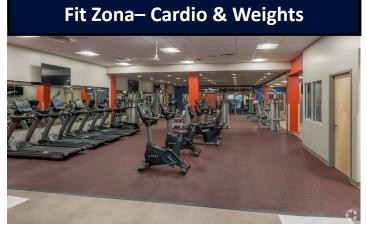

 Within the Vail School District, one of Arizona's top performing school districts

Food service Café Zona onsite for all employees

Home to Fit Zona, the UA Tech Park corporate fitness center

- Meeting spaces available from 5 to 420 people
- Onsite paramedics and EMT's weekdays from 7am International Border
  7pm
- 24/7 Site Security
- Office, prototyping/R&D and other
- Demisable space
- Life safety generator
- Backup generator available