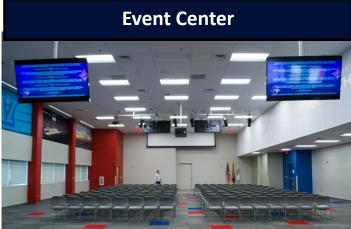

## 9070 S. Rita Road, Tucson, Arizona 85747 From 9,482 - 34,186 Rentable Square Feet Property Features

- Located at the UA Tech Park at Rita Road
- Easy access to Interstate -10
- Facilitate linkages to the University of Arizona
- Within the Vail School District, one of Arizona's top performing school districts
- Food service Café Zona onsite for all employees
- Home to Fit Zona, the UA Tech Park corporate fitness center
- Meeting spaces available from 5 to 420 people
- Onsite paramedics and EMT's weekdays from 7am International Border
  7pm
- 24/7 Site Security
- Office, prototyping/R&D and other
- Demisable space
- Life safety generator
- Backup generator available