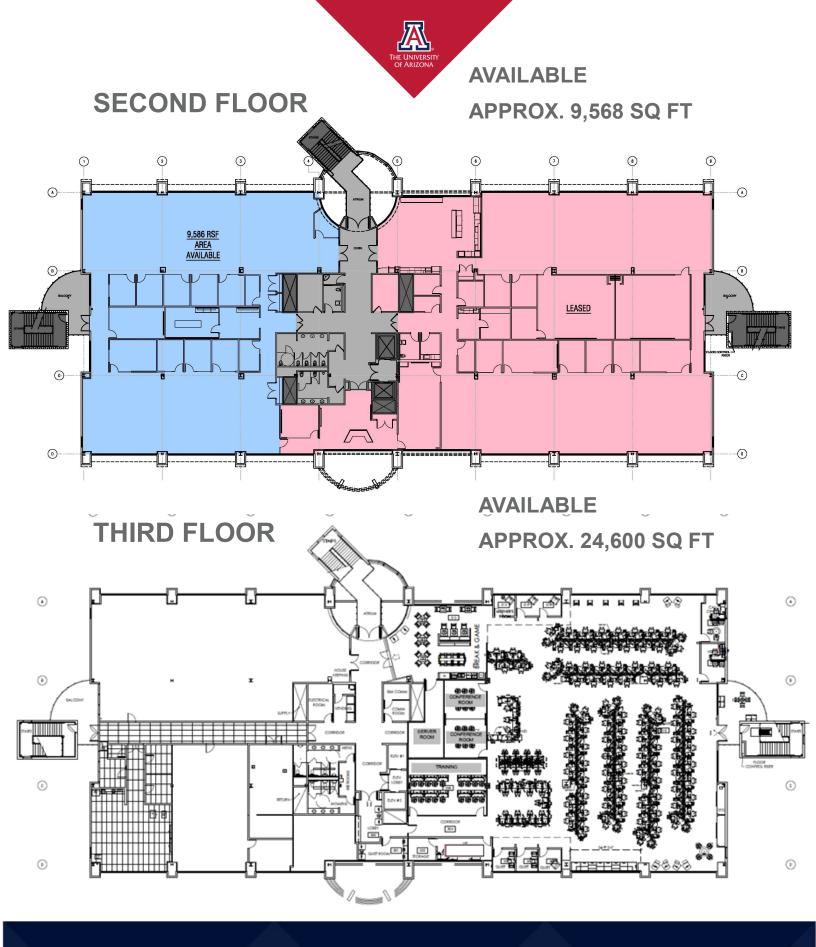

## 9070 S. Rita Road, Tucson, Arizona 85747 From 9,482 - 34,186 Rentable Square Feet Property Features

- Located at the UA Tech Park at Rita Road
- Easy access to Interstate -10
- Facilitate linkages to the University of Arizona
- Within the Vail School District, one of Arizona's top performing school districts
- Food service Café Zona onsite for all employees
- Home to Fit Zona, the UA Tech Park corporate fitness center
- Meeting spaces available from 5 to 420 people
- Onsite paramedics and EMT's weekdays from 7am International Border
  7pm
- 24/7 Site Security
- Office, prototyping/R&D and other
- Demisable space
- Life safety generator
- Backup generator available