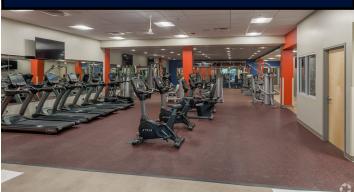

## 9070 S. Rita Road, Tucson, Arizona 85747 From 9,482 - 34,186 Rentable Square Feet Property Features

- Located at the UA Tech Park at Rita Road
- Easy access to Interstate -10
- Facilitate linkages to the University of Arizona
- Within the Vail School District, one of Arizona's top performing school districts
- Food service Café Zona onsite for all employees
- Home to Fit Zona, the UA Tech Park corporate fitness center
- Meeting spaces available from 5 to 420 people
- Onsite paramedics and EMT's weekdays from 7am International Border
  7pm
- 24/7 Site Security
- Office, prototyping/R&D and other
- Demisable space
- Life safety generator
- Backup generator available

THE UNIVERSITY OF ARIZONA TECH PARKS ARIZONA

**Amenities** 

Café Zona

Nature Walks on the Spine

Fit Zona– Cardio & Weights

Fit Zona- Group Exercise Room

Tech Parks Arizona info@uatechpark.org (520) 621-4088