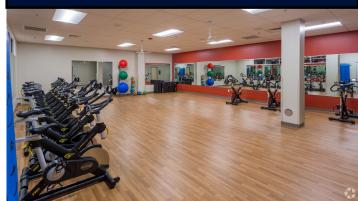

## 9070 S. Rita Road, Tucson, Arizona 85747 From 9,482 - 34,186 Rentable Square Feet Property Features

- Located at the UA Tech Park at Rita Road
- Easy access to Interstate -10
- Facilitate linkages to the University of Arizona
- Within the Vail School District, one of Arizona's top performing school districts
- Food service Café Zona onsite for all employees
- Home to Fit Zona, the UA Tech Park corporate fitness center
- Meeting spaces available from 5 to 420 people
- Onsite paramedics and EMT's weekdays from 7am International Border
  7pm
- 24/7 Site Security
- Office, prototyping/R&D and other
- Demisable space
- Life safety generator
- Backup generator available

THE UNIVERSITY OF ARIZONA TECH PARKS ARIZONA

**Amenities** 

Café Zona

Nature Walks on the Spine

Fit Zona– Cardio & Weights

Fit Zona- Group Exercise Room

Tech Parks Arizona info@uatechpark.org (520) 621-4088