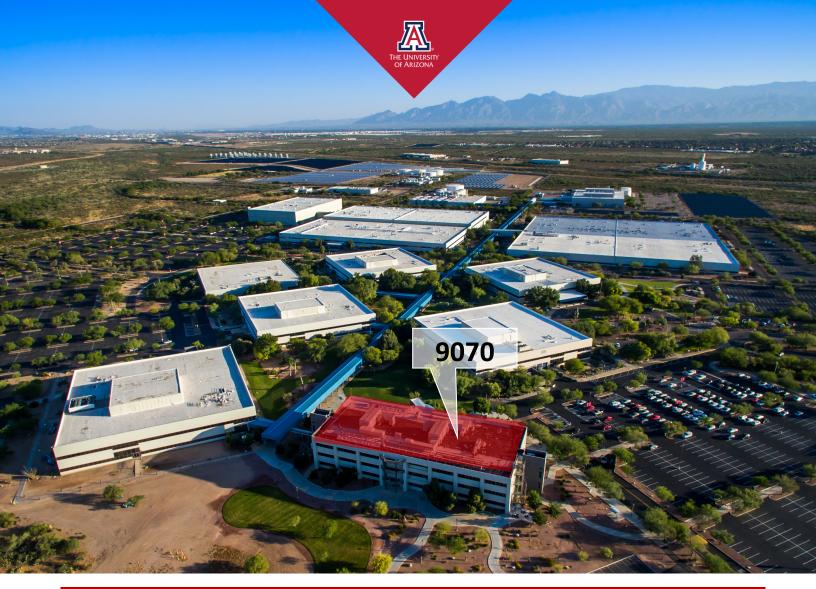

## 9070 S. Rita Road, Tucson, Arizona 85747 From 9,482 - 34,186 Rentable Square Feet Property Features

- Located at the UA Tech Park at Rita Road
- Easy access to Interstate -10
- Facilitate linkages to the University of Arizona
- Within the Vail School District, one of Arizona's top performing school districts
- Food service Café Zona onsite for all employees
- Home to Fit Zona, the UA Tech Park corporate fitness center
- Meeting spaces available from 5 to 420 people
- Onsite paramedics and EMT's weekdays from 7am International Border
  7pm
- 24/7 Site Security
- Office, prototyping/R&D and other
- Demisable space
- Life safety generator
- Backup generator available

THE UNIVERSITY OF ARIZONA TANQUE VERDE RD. NORTH GRANT RD. SPEEDWAY BLVD. 119 Miles to Phoenix, AZ BROADWAY BLVD. Downtown AVIATION PARKWAY **UA TECH PARK** GOLF LINKS RD. AT THE BRIDGES Davis Monthan HOUGHTON RD PARKWAY **VAV** Air Force Base KOLB RD. (19 KINO F LVERNO 62 Miles to VALENCIA RD. Border VALENCIA RD. A RITARD. 10 Tucson International Airport UA TECH PARK AT RITA ROAD 303 Miles to El Paso, TX Map not to scale