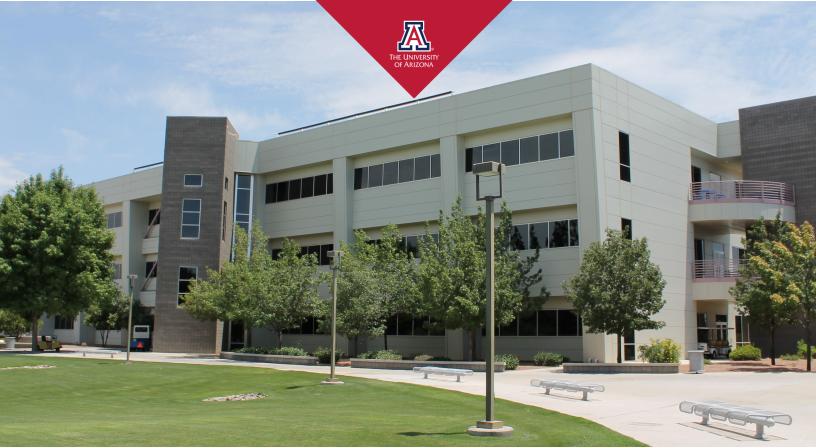

## 9070 S. Rita Road, Tucson, Arizona 85747 From 9,482 - 34,186 Rentable Square Feet Property Features

- Located at the UA Tech Park at Rita Road
- Easy access to Interstate -10
- Facilitate linkages to the University of Arizona
- Within the Vail School District, one of Arizona's top performing school districts
- Food service Café Zona onsite for all employees
- Home to Fit Zona, the UA Tech Park corporate fitness center
- Meeting spaces available from 5 to 420 people
- Onsite paramedics and EMT's weekdays from 7am International Border
  7pm
- 24/7 Site Security
- Office, prototyping/R&D and other
- Demisable space
- Life safety generator
- Backup generator available