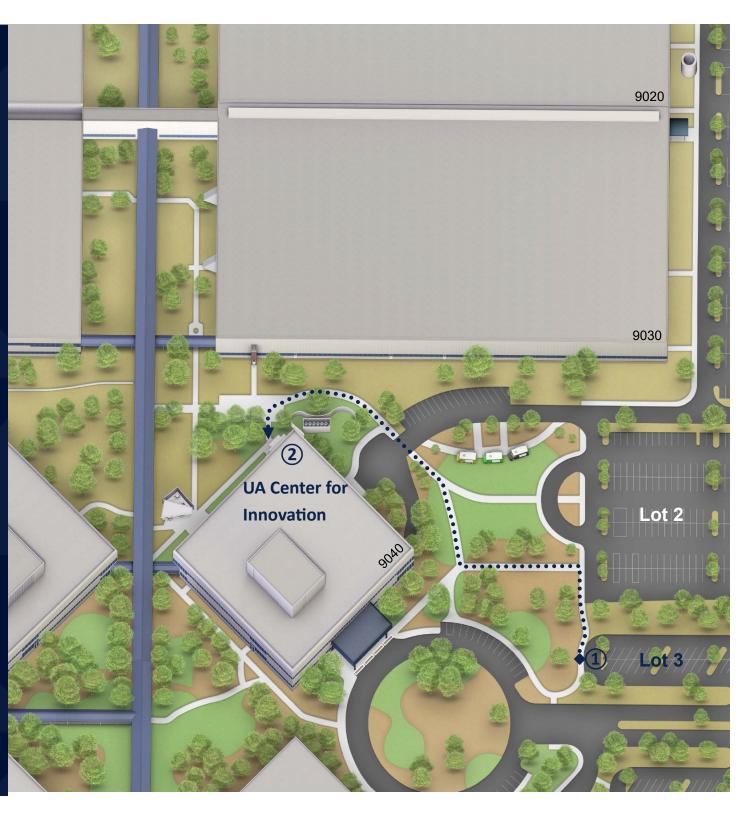

## 1 Parking (Lot 3)

## 2 UA Center for Innovation DIRECTIONS to the University of Arizona Center for Innovation - 9040 S. Rita Rd., Suite 1270

- Take I-10 on-ramp heading east (Directional sign reads: El Paso) · Exit Rita Road, exit #273 · Make a left at the Rita Road stop sign and head north · Enter the University of Arizona Science and Technology Park by turning left at 2nd en-trance, marked by a large sign. · After the guard station, drive straight ahead to-wards building 9040. Lot 3 will be to the right. The UA Center for Innovation is located in the NORTH-EAST corner of Building 9040:040, the visitor's parking lot – Lot 3.
- After parking, please head towards Building 9040 and hang a right to follow the sidewalk along the east side of the building (crossing the loading dock cul-de-sac).
- Building 9040 is to the left -- look for the blue awning.
- The UA Center for Innovation front door is under the blue awning. Please call 382-3260 for further assistance.