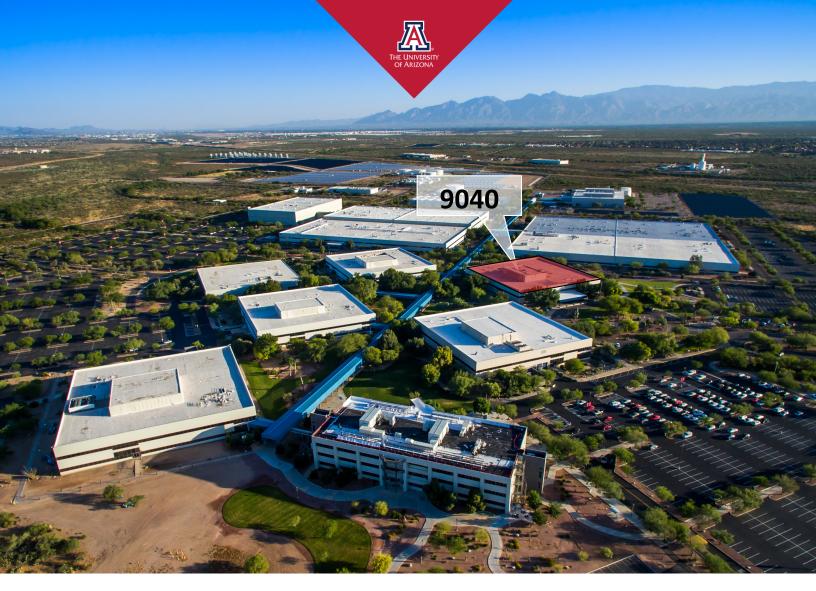

## 9040 S. Rita Road, Tucson, Arizona, 85747 901 up to 39,953 Rentable Square Feet Property Features

- Located at the UA Tech Park at Rita Road
- Easy access to Interstate -10
- Facilitate linkages to the University of Arizona
- Within the Vail School District, one of Arizona's top performing school districts
- Food service Café Zona onsite for all employees
- Home to Fit Zona, the UA Tech Park corporate fitness center
- Meeting spaces available from 5 to 420 people
- Onsite paramedics and EMT's weekdays from 7am-7pm
- 24/7 Site Security
- Office/ Research and development flex space
- Demisable space
- Life safety generator