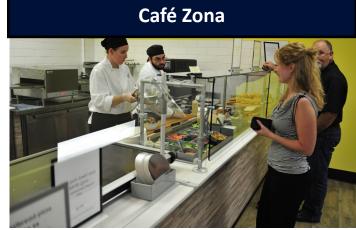

## 9040 S. Rita Road, Tucson, Arizona, 85747 901 up to 39,953 Rentable Square Feet Property Features

- Located at the UA Tech Park at Rita Road
- Easy access to Interstate -10
- Facilitate linkages to the University of Arizona
- Within the Vail School District, one of Arizona's top performing school districts
- Food service Café Zona onsite for all employees
- Home to Fit Zona, the UA Tech Park corporate fitness center
- Meeting spaces available from 5 to 420 people
- Onsite paramedics and EMT's weekdays from 7am-7pm
- 24/7 Site Security
- Office/ Research and development flex space
- Demisable space
- Life safety generator