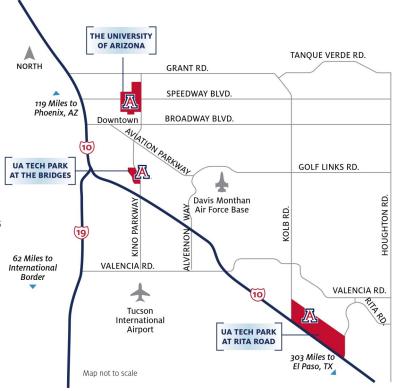

## 9040 S. Rita Road, Tucson, Arizona, 85747 901 up to 39,953 Rentable Square Feet Property Features

- Located at the UA Tech Park at Rita Road
- Easy access to Interstate -10
- Facilitate linkages to the University of Arizona
- Within the Vail School District, one of Arizona's top performing school districts
- Food service Café Zona onsite for all employees
- Home to Fit Zona, the UA Tech Park corporate fitness center
- Meeting spaces available from 5 to 420 people
- Onsite paramedics and EMT's weekdays from 7am-7pm
- 24/7 Site Security
- Office/ Research and development flex space
- Demisable space
- Life safety generator