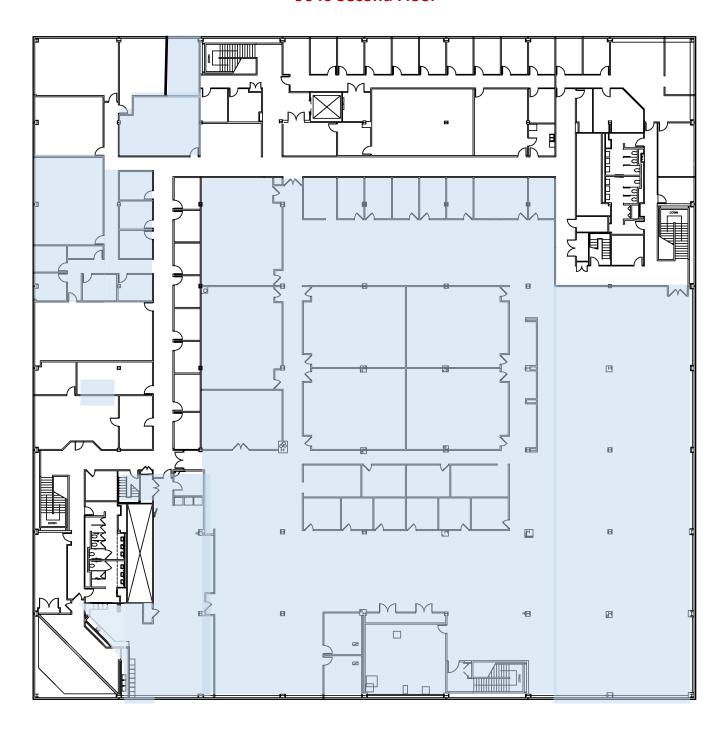

ice Café Zona onsite for all employees
- Home to Fit Zona, the UA Tech Park corporate fitness center
- Meeting spaces available from 5 to 420 people
- Onsite paramedics and EMT's weekdays from 7am-7pm
- 24/7 Site Security
- Office/ Research and development flex space
- Demisable space
- Life safety generator







## **Property Details**

Number of floors Two story

Height to deck 17'.9" to deck, dropped to 9'

Loading Two

Power Dual 13.8 MW feeds from central plant

HVAC Chilled water central plant / Heating hot water in the building dual boiler system

Life Safety Fully sprinkled, class A fire alarm, life safety generator

Construction Steel frame

Year built 1980 Zoning I-2

Parking Generous non-exclusive parking

Estimated Operating Costs \$8.50/ RSF/ Year





## 9040 Second Floor

















## **Amenities**