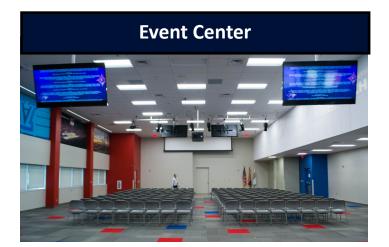

## 9040 S. Rita Road, Tucson, Arizona, 85747 901 up to 39,953 Rentable Square Feet Property Features

- Located at the UA Tech Park at Rita Road
- Easy access to Interstate -10
- Facilitate linkages to the University of Arizona
- Within the Vail School District, one of Arizona's top performing school districts
- Food service Café Zona onsite for all employees
- Home to Fit Zona, the UA Tech Park corporate fitness center
- Meeting spaces available from 5 to 420 people
- Onsite paramedics and EMT's weekdays from 7am-7pm
- 24/7 Site Security
- Office/ Research and development flex space
- Demisable space
- Life safety generator